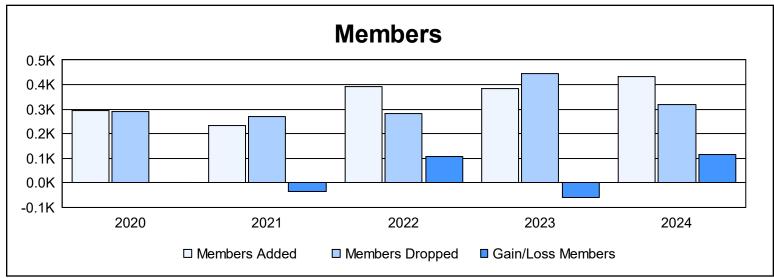

District 2 X1 As of June 2024 Cumulative

| Year      | New<br>Clubs | Dropped<br>Clubs | Gain/<br>Loss<br>Clubs | New<br>Members | Charter<br>Members | Reinstate<br>Members | Transfer<br>Members | Total<br>Member<br>Added | Total<br>Members<br>Dropped | Gain/<br>Loss<br>Members |
|-----------|--------------|------------------|------------------------|----------------|--------------------|----------------------|---------------------|--------------------------|-----------------------------|--------------------------|
| 2019-2020 | 1            | 0                | 1                      | 237            | 25                 | 20                   | 11                  | 293                      | 290                         | 3                        |
| 2020-2021 | 1            | 1                | 0                      | 190            | 28                 | 8                    | 8                   | 234                      | 270                         | -36                      |
| 2021-2022 | 2            | 0                | 2                      | 319            | 57                 | 9                    | 7                   | 392                      | 284                         | 108                      |
| 2022-2023 | 2            | 1                | 1                      | 272            | 61                 | 21                   | 29                  | 383                      | 444                         | -61                      |
| 2023-2024 | 4            | 1                | 3                      | 283            | 122                | 15                   | 13                  | 433                      | 318                         | 115                      |
| Average   | 2            | 1                | 1                      | 260            | 59                 | 15                   | 14                  | 347                      | 321                         | 26                       |