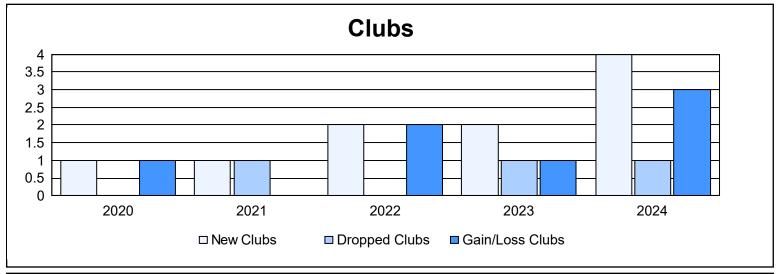

District 2 X1 As of June 2024 Cumulative

| Year      | New<br>Clubs | Dropped<br>Clubs | Gain/<br>Loss<br>Clubs | New<br>Members | Charter<br>Members | Reinstate<br>Members | Transfer<br>Members | Total<br>Member<br>Added | Total<br>Members<br>Dropped | Gain/<br>Loss<br>Members |
|-----------|--------------|------------------|------------------------|----------------|--------------------|----------------------|---------------------|--------------------------|-----------------------------|--------------------------|
| 2019-2020 | 1            | 0                | 1                      | 237            | 25                 | 20                   | 11                  | 293                      | 290                         | 3                        |
| 2020-2021 | 1            | 1                | 0                      | 190            | 28                 | 8                    | 8                   | 234                      | 270                         | -36                      |
| 2021-2022 | 2            | 0                | 2                      | 319            | 57                 | 9                    | 7                   | 392                      | 284                         | 108                      |
| 2022-2023 | 2            | 1                | 1                      | 272            | 61                 | 21                   | 29                  | 383                      | 444                         | -61                      |
| 2023-2024 | 4            | 1                | 3                      | 283            | 122                | 15                   | 13                  | 433                      | 318                         | 115                      |
| Average   | 2            | 1                | 1                      | 260            | 59                 | 15                   | 14                  | 347                      | 321                         | 26                       |