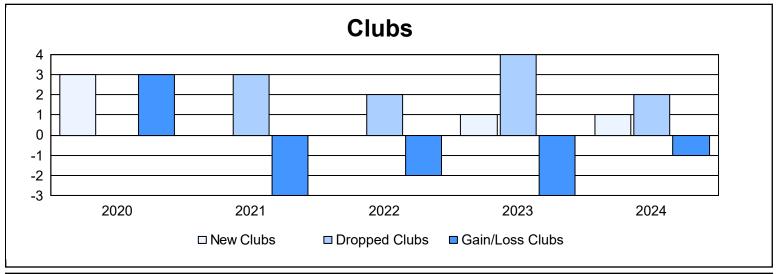

District 2 X2 As of June 2024 Cumulative

| Year      | New<br>Clubs | Dropped<br>Clubs | Gain/<br>Loss<br>Clubs | New<br>Members | Charter<br>Members | Reinstate<br>Members | Transfer<br>Members | Total<br>Member<br>Added | Total<br>Members<br>Dropped | Gain/<br>Loss<br>Members |
|-----------|--------------|------------------|------------------------|----------------|--------------------|----------------------|---------------------|--------------------------|-----------------------------|--------------------------|
| 2019-2020 | 3            | 0                | 3                      | 96             | 107                | 5                    | 5                   | 213                      | 188                         | 25                       |
| 2020-2021 | 0            | 3                | -3                     | 129            | 3                  | 4                    | 9                   | 145                      | 193                         | -48                      |
| 2021-2022 | 0            | 2                | -2                     | 212            | 2                  | 7                    | 8                   | 229                      | 180                         | 49                       |
| 2022-2023 | 1            | 4                | -3                     | 127            | 24                 | 6                    | 1                   | 158                      | 252                         | -94                      |
| 2023-2024 | 1            | 2                | -1                     | 139            | 37                 | 5                    | 21                  | 202                      | 185                         | 17                       |
| Average   | 1            | 2                | -1                     | 141            | 35                 | 5                    | 9                   | 189                      | 200                         | -10                      |