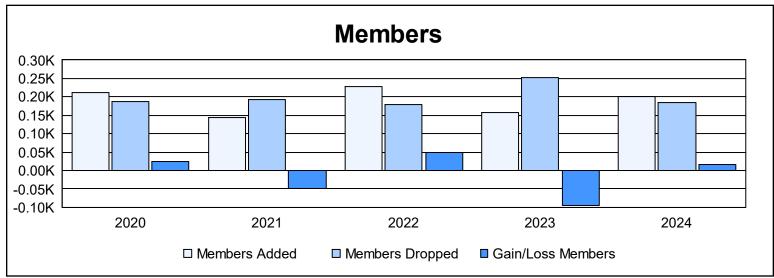

District 2 X2 As of June 2024 Cumulative

| Year      | New<br>Clubs | Dropped<br>Clubs | Gain/<br>Loss<br>Clubs | New<br>Members | Charter<br>Members | Reinstate<br>Members | Transfer<br>Members | Total<br>Member<br>Added | Total<br>Members<br>Dropped | Gain/<br>Loss<br>Members |
|-----------|--------------|------------------|------------------------|----------------|--------------------|----------------------|---------------------|--------------------------|-----------------------------|--------------------------|
| 2019-2020 | 3            | 0                | 3                      | 96             | 107                | 5                    | 5                   | 213                      | 188                         | 25                       |
| 2020-2021 | 0            | 3                | -3                     | 129            | 3                  | 4                    | 9                   | 145                      | 193                         | -48                      |
| 2021-2022 | 0            | 2                | -2                     | 212            | 2                  | 7                    | 8                   | 229                      | 180                         | 49                       |
| 2022-2023 | 1            | 4                | -3                     | 127            | 24                 | 6                    | 1                   | 158                      | 252                         | -94                      |
| 2023-2024 | 1            | 2                | -1                     | 139            | 37                 | 5                    | 21                  | 202                      | 185                         | 17                       |
| Average   | 1            | 2                | -1                     | 141            | 35                 | 5                    | 9                   | 189                      | 200                         | -10                      |