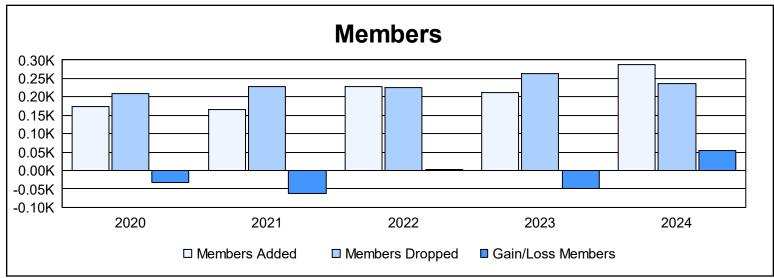

District 2 X3 As of June 2024 Cumulative

| Year      | New<br>Clubs | Dropped<br>Clubs | Gain/<br>Loss<br>Clubs | New<br>Members | Charter<br>Members | Reinstate<br>Members | Transfer<br>Members | Total<br>Member<br>Added | Total<br>Members<br>Dropped | Gain/<br>Loss<br>Members |
|-----------|--------------|------------------|------------------------|----------------|--------------------|----------------------|---------------------|--------------------------|-----------------------------|--------------------------|
| 2019-2020 | 1            | 1                | 0                      | 140            | 20                 | 5                    | 10                  | 175                      | 208                         | -33                      |
| 2020-2021 | 0            | 1                | -1                     | 156            | 2                  | 4                    | 3                   | 165                      | 228                         | -63                      |
| 2021-2022 | 0            | 0                | 0                      | 195            | 8                  | 18                   | 7                   | 228                      | 225                         | 3                        |
| 2022-2023 | 1            | 1                | 0                      | 175            | 22                 | 7                    | 8                   | 212                      | 262                         | -50                      |
| 2023-2024 | 2            | 2                | 0                      | 212            | 59                 | 6                    | 11                  | 288                      | 235                         | 53                       |
| Average   | 1            | 1                | 0                      | 176            | 22                 | 8                    | 8                   | 214                      | 232                         | -18                      |