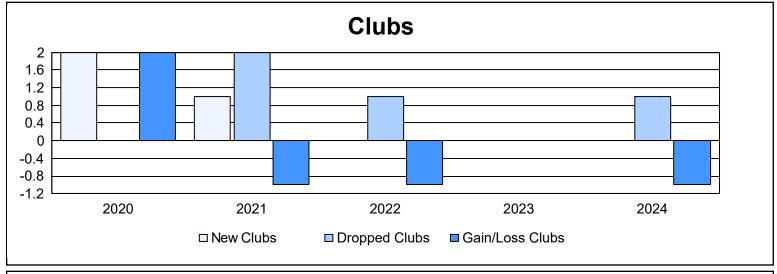

District 20 N As of June 2024 Cumulative

| Year      | New<br>Clubs | Dropped<br>Clubs | Gain/<br>Loss<br>Clubs | New<br>Members | Charter<br>Members | Reinstate<br>Members | Transfer<br>Members | Total<br>Member<br>Added | Total<br>Members<br>Dropped | Gain/<br>Loss<br>Members |
|-----------|--------------|------------------|------------------------|----------------|--------------------|----------------------|---------------------|--------------------------|-----------------------------|--------------------------|
| 2019-2020 | 2            | 0                | 2                      | 71             | 60                 | 8                    | 6                   | 145                      | 120                         | 25                       |
| 2020-2021 | 1            | 2                | -1                     | 102            | 29                 | 14                   | 6                   | 151                      | 167                         | -16                      |
| 2021-2022 | 0            | 1                | -1                     | 126            | 1                  | 8                    | 8                   | 143                      | 157                         | -14                      |
| 2022-2023 | 0            | 0                | 0                      | 125            | 2                  | 5                    | 3                   | 135                      | 176                         | -41                      |
| 2023-2024 | 0            | 1                | -1                     | 118            | 0                  | 7                    | 12                  | 137                      | 166                         | -29                      |
| Average   | 1            | 1                | 0                      | 108            | 18                 | 8                    | 7                   | 142                      | 157                         | -15                      |