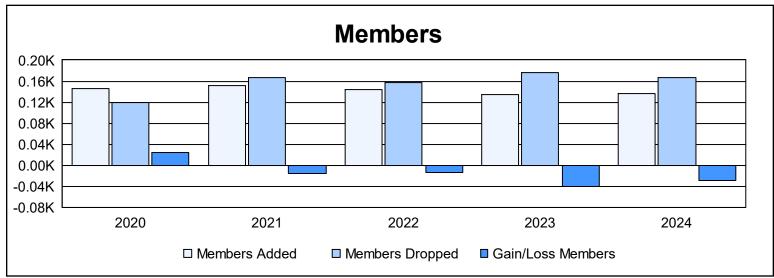

District 20 N As of June 2024 Cumulative

| Year      | New<br>Clubs | Dropped<br>Clubs | Gain/<br>Loss<br>Clubs | New<br>Members | Charter<br>Members | Reinstate<br>Members | Transfer<br>Members | Total<br>Member<br>Added | Total<br>Members<br>Dropped | Gain/<br>Loss<br>Members |
|-----------|--------------|------------------|------------------------|----------------|--------------------|----------------------|---------------------|--------------------------|-----------------------------|--------------------------|
| 2019-2020 | 2            | 0                | 2                      | 71             | 60                 | 8                    | 6                   | 145                      | 120                         | 25                       |
| 2020-2021 | 1            | 2                | -1                     | 102            | 29                 | 14                   | 6                   | 151                      | 167                         | -16                      |
| 2021-2022 | 0            | 1                | -1                     | 126            | 1                  | 8                    | 8                   | 143                      | 157                         | -14                      |
| 2022-2023 | 0            | 0                | 0                      | 125            | 2                  | 5                    | 3                   | 135                      | 176                         | -41                      |
| 2023-2024 | 0            | 1                | -1                     | 118            | 0                  | 7                    | 12                  | 137                      | 166                         | -29                      |
| Average   | 1            | 1                | 0                      | 108            | 18                 | 8                    | 7                   | 142                      | 157                         | -15                      |