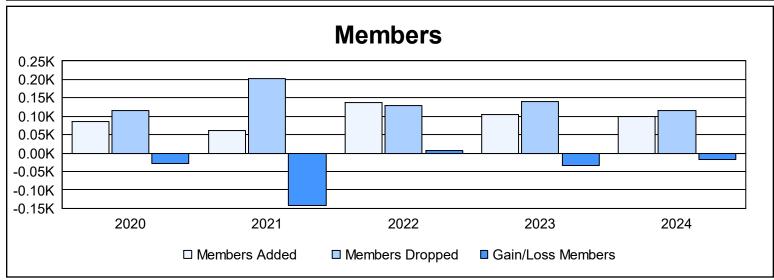

District 20 W As of June 2024 Cumulative

| Year      | New<br>Clubs | Dropped<br>Clubs | Gain/<br>Loss<br>Clubs | New<br>Members | Charter<br>Members | Reinstate<br>Members | Transfer<br>Members | Total<br>Member<br>Added | Total<br>Members<br>Dropped | Gain/<br>Loss<br>Members |
|-----------|--------------|------------------|------------------------|----------------|--------------------|----------------------|---------------------|--------------------------|-----------------------------|--------------------------|
| 2019-2020 | 0            | 0                | 0                      | 73             | 1                  | 9                    | 4                   | 87                       | 116                         | -29                      |
| 2020-2021 | 0            | 2                | -2                     | 43             | 0                  | 12                   | 6                   | 61                       | 203                         | -142                     |
| 2021-2022 | 0            | 0                | 0                      | 109            | 2                  | 21                   | 6                   | 138                      | 130                         | 8                        |
| 2022-2023 | 0            | 3                | -3                     | 97             | 0                  | 3                    | 6                   | 106                      | 140                         | -34                      |
| 2023-2024 | 1            | 0                | 1                      | 65             | 27                 | 4                    | 3                   | 99                       | 116                         | -17                      |
| Average   | 0            | 1                | -1                     | 77             | 6                  | 10                   | 5                   | 98                       | 141                         | -43                      |