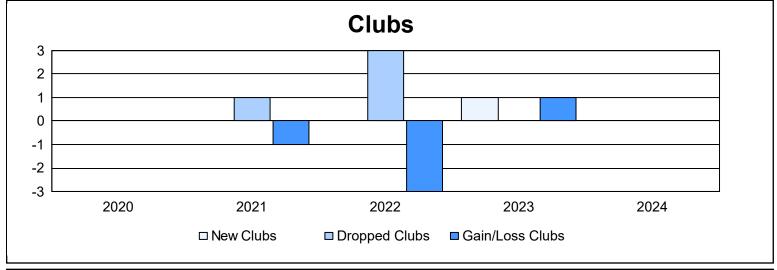

District 201N4 As of June 2024 Cumulative

| Year      | New<br>Clubs | Dropped<br>Clubs | Gain/<br>Loss<br>Clubs | New<br>Members | Charter<br>Members | Reinstate<br>Members | Transfer<br>Members | Total<br>Member<br>Added | Total<br>Members<br>Dropped | Gain/<br>Loss<br>Members |
|-----------|--------------|------------------|------------------------|----------------|--------------------|----------------------|---------------------|--------------------------|-----------------------------|--------------------------|
| 2019-2020 | 0            | 0                | 0                      | 57             | 0                  | 2                    | 5                   | 64                       | 87                          | -23                      |
| 2020-2021 | 0            | 1                | -1                     | 58             | 1                  | 2                    | 3                   | 64                       | 122                         | -58                      |
| 2021-2022 | 0            | 3                | -3                     | 70             | 1                  | 4                    | 7                   | 82                       | 113                         | -31                      |
| 2022-2023 | 1            | 0                | 1                      | 66             | 25                 | 4                    | 6                   | 101                      | 100                         | 1                        |
| 2023-2024 | 0            | 0                | 0                      | 64             | 2                  | 2                    | 8                   | 76                       | 133                         | -57                      |
| Average   | 0            | 1                | -1                     | 63             | 6                  | 3                    | 6                   | 77                       | 111                         | -34                      |