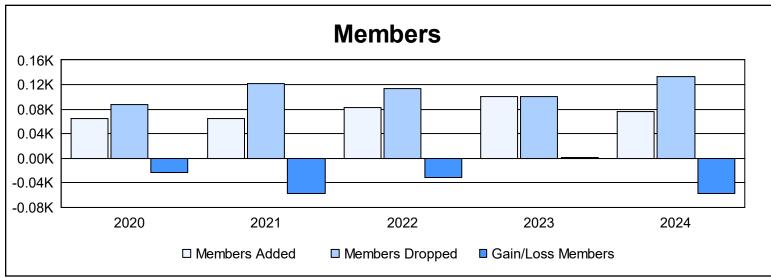

District 201N4 As of June 2024 Cumulative

| Year      | New<br>Clubs | Dropped<br>Clubs | Gain/<br>Loss<br>Clubs | New<br>Members | Charter<br>Members | Reinstate<br>Members | Transfer<br>Members | Total<br>Member<br>Added | Total<br>Members<br>Dropped | Gain/<br>Loss<br>Members |
|-----------|--------------|------------------|------------------------|----------------|--------------------|----------------------|---------------------|--------------------------|-----------------------------|--------------------------|
| 2019-2020 | 0            | 0                | 0                      | 57             | 0                  | 2                    | 5                   | 64                       | 87                          | -23                      |
| 2020-2021 | 0            | 1                | -1                     | 58             | 1                  | 2                    | 3                   | 64                       | 122                         | -58                      |
| 2021-2022 | 0            | 3                | -3                     | 70             | 1                  | 4                    | 7                   | 82                       | 113                         | -31                      |
| 2022-2023 | 1            | 0                | 1                      | 66             | 25                 | 4                    | 6                   | 101                      | 100                         | 1                        |
| 2023-2024 | 0            | 0                | 0                      | 64             | 2                  | 2                    | 8                   | 76                       | 133                         | -57                      |
| Average   | 0            | 1                | -1                     | 63             | 6                  | 3                    | 6                   | 77                       | 111                         | -34                      |