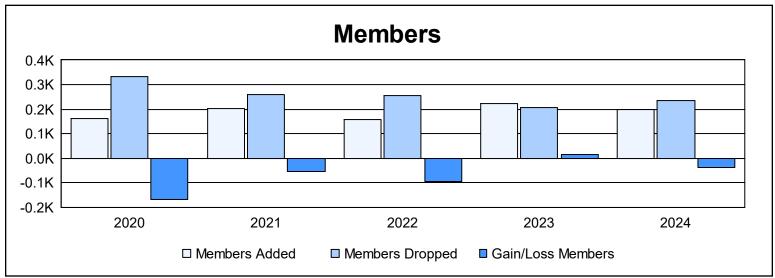

District 201Q1 As of June 2024 Cumulative

| Year      | New<br>Clubs | Dropped<br>Clubs | Gain/<br>Loss<br>Clubs | New<br>Members | Charter<br>Members | Reinstate<br>Members | Transfer<br>Members | Total<br>Member<br>Added | Total<br>Members<br>Dropped | Gain/<br>Loss<br>Members |
|-----------|--------------|------------------|------------------------|----------------|--------------------|----------------------|---------------------|--------------------------|-----------------------------|--------------------------|
| 2019-2020 | 0            | 5                | -5                     | 132            | 3                  | 12                   | 16                  | 163                      | 332                         | -169                     |
| 2020-2021 | 0            | 2                | -2                     | 165            | 3                  | 8                    | 27                  | 203                      | 258                         | -55                      |
| 2021-2022 | 0            | 3                | -3                     | 125            | 7                  | 4                    | 23                  | 159                      | 255                         | -96                      |
| 2022-2023 | 1            | 4                | -3                     | 164            | 27                 | 6                    | 24                  | 221                      | 205                         | 16                       |
| 2023-2024 | 0            | 1                | -1                     | 164            | 4                  | 12                   | 17                  | 197                      | 234                         | -37                      |
| Average   | 0            | 3                | -3                     | 150            | 9                  | 8                    | 21                  | 189                      | 257                         | -68                      |