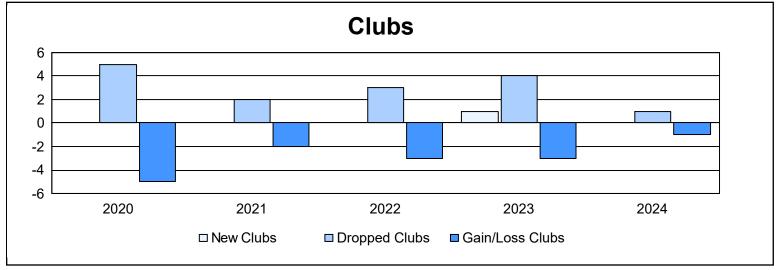

District 201Q1 As of June 2024 Cumulative

| Year      | New<br>Clubs | Dropped<br>Clubs | Gain/<br>Loss<br>Clubs | New<br>Members | Charter<br>Members | Reinstate<br>Members | Transfer<br>Members | Total<br>Member<br>Added | Total<br>Members<br>Dropped | Gain/<br>Loss<br>Members |
|-----------|--------------|------------------|------------------------|----------------|--------------------|----------------------|---------------------|--------------------------|-----------------------------|--------------------------|
| 2019-2020 | 0            | 5                | -5                     | 132            | 3                  | 12                   | 16                  | 163                      | 332                         | -169                     |
| 2020-2021 | 0            | 2                | -2                     | 165            | 3                  | 8                    | 27                  | 203                      | 258                         | -55                      |
| 2021-2022 | 0            | 3                | -3                     | 125            | 7                  | 4                    | 23                  | 159                      | 255                         | -96                      |
| 2022-2023 | 1            | 4                | -3                     | 164            | 27                 | 6                    | 24                  | 221                      | 205                         | 16                       |
| 2023-2024 | 0            | 1                | -1                     | 164            | 4                  | 12                   | 17                  | 197                      | 234                         | -37                      |
| Average   | 0            | 3                | -3                     | 150            | 9                  | 8                    | 21                  | 189                      | 257                         | -68                      |