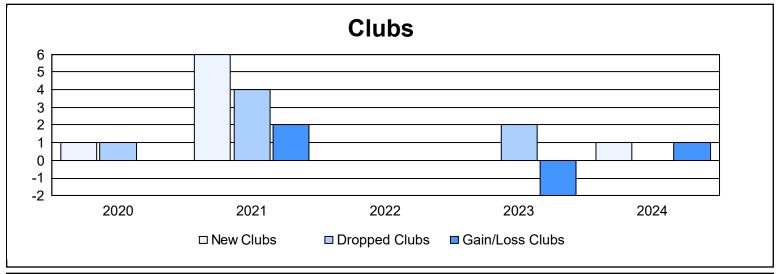

District 201Q2 As of June 2024 Cumulative

| Year      | New<br>Clubs | Dropped<br>Clubs | Gain/<br>Loss<br>Clubs | New<br>Members | Charter<br>Members | Reinstate<br>Members | Transfer<br>Members | Total<br>Member<br>Added | Total<br>Members<br>Dropped | Gain/<br>Loss<br>Members |
|-----------|--------------|------------------|------------------------|----------------|--------------------|----------------------|---------------------|--------------------------|-----------------------------|--------------------------|
| 2019-2020 | 1            | 1                | 0                      | 83             | 17                 | 35                   | 20                  | 155                      | 167                         | -12                      |
| 2020-2021 | 6            | 4                | 2                      | 130            | 102                | 8                    | 32                  | 272                      | 247                         | 25                       |
| 2021-2022 | 0            | 0                | 0                      | 89             | 5                  | 10                   | 14                  | 118                      | 210                         | -92                      |
| 2022-2023 | 0            | 2                | -2                     | 118            | 2                  | 7                    | 19                  | 146                      | 144                         | 2                        |
| 2023-2024 | 1            | 0                | 1                      | 145            | 26                 | 2                    | 9                   | 182                      | 157                         | 25                       |
| Average   | 2            | 1                | 0                      | 113            | 30                 | 12                   | 19                  | 175                      | 185                         | -10                      |