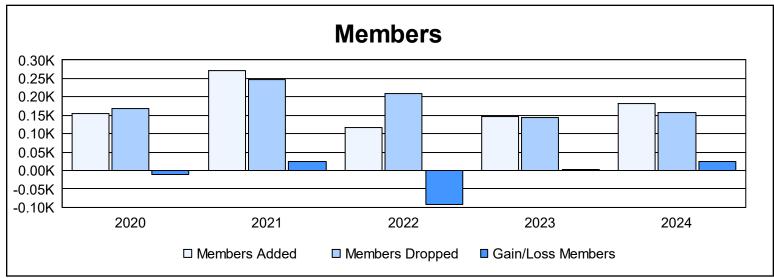

District 201Q2 As of June 2024 Cumulative

| Year      | New<br>Clubs | Dropped<br>Clubs | Gain/<br>Loss<br>Clubs | New<br>Members | Charter<br>Members | Reinstate<br>Members | Transfer<br>Members | Total<br>Member<br>Added | Total<br>Members<br>Dropped | Gain/<br>Loss<br>Members |
|-----------|--------------|------------------|------------------------|----------------|--------------------|----------------------|---------------------|--------------------------|-----------------------------|--------------------------|
| 2019-2020 | 1            | 1                | 0                      | 83             | 17                 | 35                   | 20                  | 155                      | 167                         | -12                      |
| 2020-2021 | 6            | 4                | 2                      | 130            | 102                | 8                    | 32                  | 272                      | 247                         | 25                       |
| 2021-2022 | 0            | 0                | 0                      | 89             | 5                  | 10                   | 14                  | 118                      | 210                         | -92                      |
| 2022-2023 | 0            | 2                | -2                     | 118            | 2                  | 7                    | 19                  | 146                      | 144                         | 2                        |
| 2023-2024 | 1            | 0                | 1                      | 145            | 26                 | 2                    | 9                   | 182                      | 157                         | 25                       |
| Average   | 2            | 1                | 0                      | 113            | 30                 | 12                   | 19                  | 175                      | 185                         | -10                      |