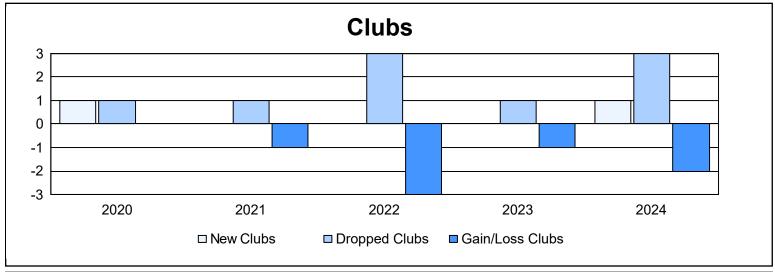

District 201Q3 As of June 2024 Cumulative

| Year      | New<br>Clubs | Dropped<br>Clubs | Gain/<br>Loss<br>Clubs | New<br>Members | Charter<br>Members | Reinstate<br>Members | Transfer<br>Members | Total<br>Member<br>Added | Total<br>Members<br>Dropped | Gain/<br>Loss<br>Members |
|-----------|--------------|------------------|------------------------|----------------|--------------------|----------------------|---------------------|--------------------------|-----------------------------|--------------------------|
| 2019-2020 | 1            | 1                | 0                      | 135            | 42                 | 9                    | 30                  | 216                      | 321                         | -105                     |
| 2020-2021 | 0            | 1                | -1                     | 157            | 3                  | 5                    | 25                  | 190                      | 247                         | -57                      |
| 2021-2022 | 0            | 3                | -3                     | 119            | 2                  | 7                    | 35                  | 163                      | 271                         | -108                     |
| 2022-2023 | 0            | 1                | -1                     | 133            | 5                  | 9                    | 52                  | 199                      | 254                         | -55                      |
| 2023-2024 | 1            | 3                | -2                     | 186            | 30                 | 17                   | 21                  | 254                      | 218                         | 36                       |
| Average   | 0            | 2                | -1                     | 146            | 16                 | 9                    | 33                  | 204                      | 262                         | -58                      |