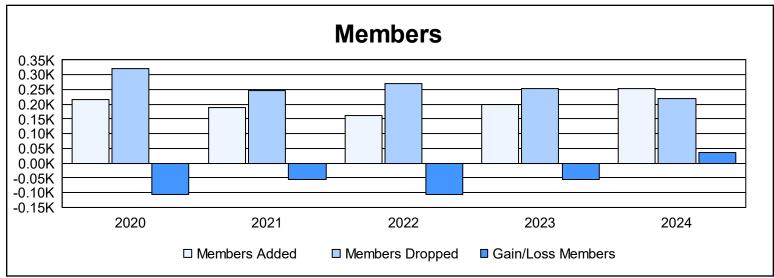

District 201Q3 As of June 2024 Cumulative

| Year      | New<br>Clubs | Dropped<br>Clubs | Gain/<br>Loss<br>Clubs | New<br>Members | Charter<br>Members | Reinstate<br>Members | Transfer<br>Members | Total<br>Member<br>Added | Total<br>Members<br>Dropped | Gain/<br>Loss<br>Members |
|-----------|--------------|------------------|------------------------|----------------|--------------------|----------------------|---------------------|--------------------------|-----------------------------|--------------------------|
| 2019-2020 | 1            | 1                | 0                      | 135            | 42                 | 9                    | 30                  | 216                      | 321                         | -105                     |
| 2020-2021 | 0            | 1                | -1                     | 157            | 3                  | 5                    | 25                  | 190                      | 247                         | -57                      |
| 2021-2022 | 0            | 3                | -3                     | 119            | 2                  | 7                    | 35                  | 163                      | 271                         | -108                     |
| 2022-2023 | 0            | 1                | -1                     | 133            | 5                  | 9                    | 52                  | 199                      | 254                         | -55                      |
| 2023-2024 | 1            | 3                | -2                     | 186            | 30                 | 17                   | 21                  | 254                      | 218                         | 36                       |
| Average   | 0            | 2                | -1                     | 146            | 16                 | 9                    | 33                  | 204                      | 262                         | -58                      |