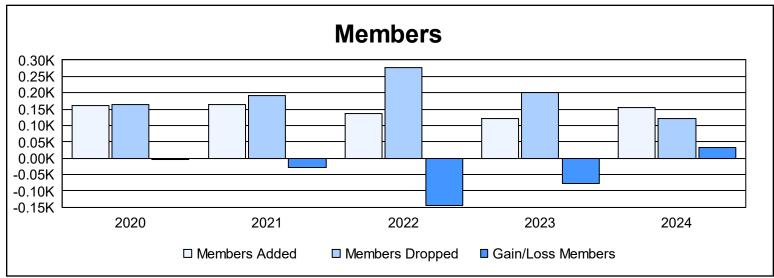

District 201Q4 As of June 2024 Cumulative

| Year      | New<br>Clubs | Dropped<br>Clubs | Gain/<br>Loss<br>Clubs | New<br>Members | Charter<br>Members | Reinstate<br>Members | Transfer<br>Members | Total<br>Member<br>Added | Total<br>Members<br>Dropped | Gain/<br>Loss<br>Members |
|-----------|--------------|------------------|------------------------|----------------|--------------------|----------------------|---------------------|--------------------------|-----------------------------|--------------------------|
| 2019-2020 | 0            | 0                | 0                      | 122            | 6                  | 4                    | 28                  | 160                      | 164                         | -4                       |
| 2020-2021 | 1            | 0                | 1                      | 123            | 18                 | 4                    | 19                  | 164                      | 191                         | -27                      |
| 2021-2022 | 0            | 2                | -2                     | 98             | 3                  | 12                   | 22                  | 135                      | 278                         | -143                     |
| 2022-2023 | 0            | 0                | 0                      | 93             | 2                  | 10                   | 17                  | 122                      | 200                         | -78                      |
| 2023-2024 | 1            | 3                | -2                     | 124            | 23                 | 3                    | 5                   | 155                      | 122                         | 33                       |
| Average   | 0            | 1                | -1                     | 112            | 10                 | 7                    | 18                  | 147                      | 191                         | -44                      |