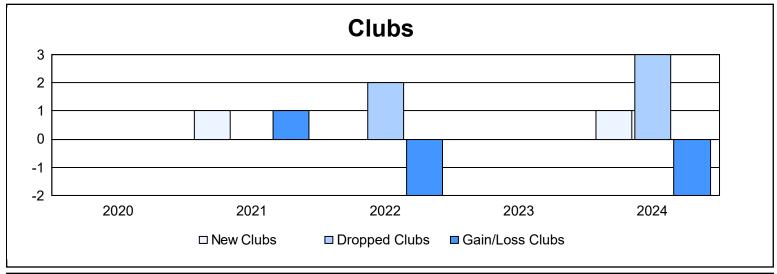

District 201Q4 As of June 2024 Cumulative

| Year      | New<br>Clubs | Dropped<br>Clubs | Gain/<br>Loss<br>Clubs | New<br>Members | Charter<br>Members | Reinstate<br>Members | Transfer<br>Members | Total<br>Member<br>Added | Total<br>Members<br>Dropped | Gain/<br>Loss<br>Members |
|-----------|--------------|------------------|------------------------|----------------|--------------------|----------------------|---------------------|--------------------------|-----------------------------|--------------------------|
| 2019-2020 | 0            | 0                | 0                      | 122            | 6                  | 4                    | 28                  | 160                      | 164                         | -4                       |
| 2020-2021 | 1            | 0                | 1                      | 123            | 18                 | 4                    | 19                  | 164                      | 191                         | -27                      |
| 2021-2022 | 0            | 2                | -2                     | 98             | 3                  | 12                   | 22                  | 135                      | 278                         | -143                     |
| 2022-2023 | 0            | 0                | 0                      | 93             | 2                  | 10                   | 17                  | 122                      | 200                         | -78                      |
| 2023-2024 | 1            | 3                | -2                     | 124            | 23                 | 3                    | 5                   | 155                      | 122                         | 33                       |
| Average   | 0            | 1                | -1                     | 112            | 10                 | 7                    | 18                  | 147                      | 191                         | -44                      |