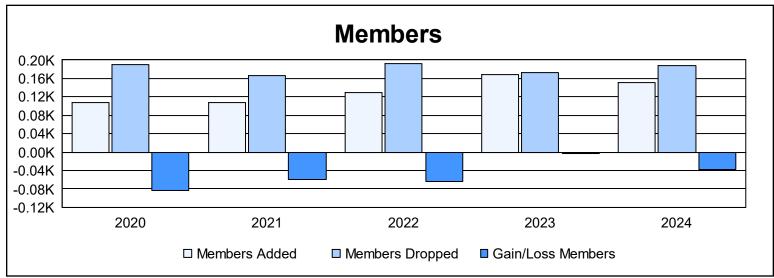

District 201V2 As of June 2024 Cumulative

| Year      | New<br>Clubs | Dropped<br>Clubs | Gain/<br>Loss<br>Clubs | New<br>Members | Charter<br>Members | Reinstate<br>Members | Transfer<br>Members | Total<br>Member<br>Added | Total<br>Members<br>Dropped | Gain/<br>Loss<br>Members |
|-----------|--------------|------------------|------------------------|----------------|--------------------|----------------------|---------------------|--------------------------|-----------------------------|--------------------------|
| 2019-2020 | 0            | 0                | 0                      | 85             | 1                  | 3                    | 19                  | 108                      | 191                         | -83                      |
| 2020-2021 | 0            | 1                | -1                     | 87             | 1                  | 8                    | 11                  | 107                      | 166                         | -59                      |
| 2021-2022 | 0            | 2                | -2                     | 101            | 1                  | 7                    | 20                  | 129                      | 193                         | -64                      |
| 2022-2023 | 0            | 2                | -2                     | 151            | 1                  | 2                    | 15                  | 169                      | 173                         | -4                       |
| 2023-2024 | 0            | 0                | 0                      | 136            | 0                  | 3                    | 11                  | 150                      | 187                         | -37                      |
| Average   | 0            | 1                | -1                     | 112            | 1                  | 5                    | 15                  | 133                      | 182                         | -49                      |