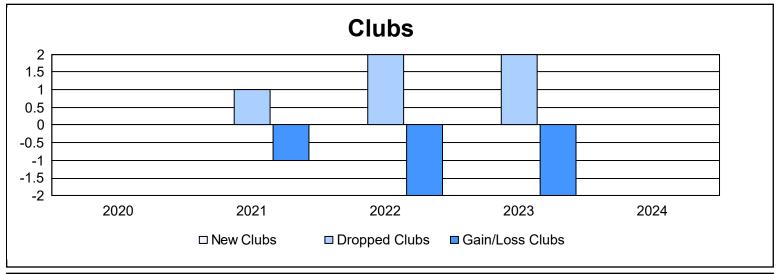

District 201V2 As of June 2024 Cumulative

| Year      | New<br>Clubs | Dropped<br>Clubs | Gain/<br>Loss<br>Clubs | New<br>Members | Charter<br>Members | Reinstate<br>Members | Transfer<br>Members | Total<br>Member<br>Added | Total<br>Members<br>Dropped | Gain/<br>Loss<br>Members |
|-----------|--------------|------------------|------------------------|----------------|--------------------|----------------------|---------------------|--------------------------|-----------------------------|--------------------------|
| 2019-2020 | 0            | 0                | 0                      | 85             | 1                  | 3                    | 19                  | 108                      | 191                         | -83                      |
| 2020-2021 | 0            | 1                | -1                     | 87             | 1                  | 8                    | 11                  | 107                      | 166                         | -59                      |
| 2021-2022 | 0            | 2                | -2                     | 101            | 1                  | 7                    | 20                  | 129                      | 193                         | -64                      |
| 2022-2023 | 0            | 2                | -2                     | 151            | 1                  | 2                    | 15                  | 169                      | 173                         | -4                       |
| 2023-2024 | 0            | 0                | 0                      | 136            | 0                  | 3                    | 11                  | 150                      | 187                         | -37                      |
| Average   | 0            | 1                | -1                     | 112            | 1                  | 5                    | 15                  | 133                      | 182                         | -49                      |