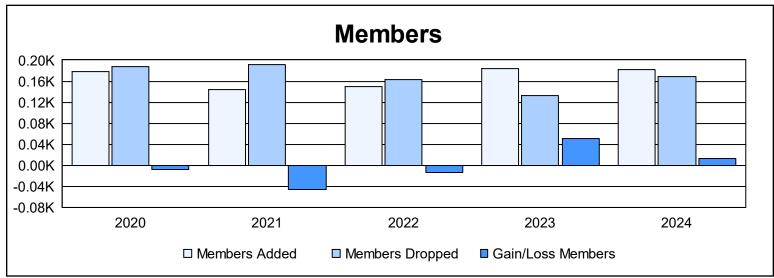

District 201V5 As of June 2024 Cumulative

| Year      | New<br>Clubs | Dropped<br>Clubs | Gain/<br>Loss<br>Clubs | New<br>Members | Charter<br>Members | Reinstate<br>Members | Transfer<br>Members | Total<br>Member<br>Added | Total<br>Members<br>Dropped | Gain/<br>Loss<br>Members |
|-----------|--------------|------------------|------------------------|----------------|--------------------|----------------------|---------------------|--------------------------|-----------------------------|--------------------------|
| 2019-2020 | 1            | 1                | 0                      | 120            | 27                 | 7                    | 25                  | 179                      | 187                         | -8                       |
| 2020-2021 | 1            | 2                | -1                     | 104            | 22                 | 3                    | 15                  | 144                      | 191                         | -47                      |
| 2021-2022 | 1            | 1                | 0                      | 110            | 22                 | 5                    | 13                  | 150                      | 163                         | -13                      |
| 2022-2023 | 1            | 0                | 1                      | 133            | 28                 | 8                    | 15                  | 184                      | 133                         | 51                       |
| 2023-2024 | 2            | 1                | 1                      | 113            | 54                 | 7                    | 8                   | 182                      | 169                         | 13                       |
| Average   | 1            | 1                | 0                      | 116            | 31                 | 6                    | 15                  | 168                      | 169                         | -1                       |