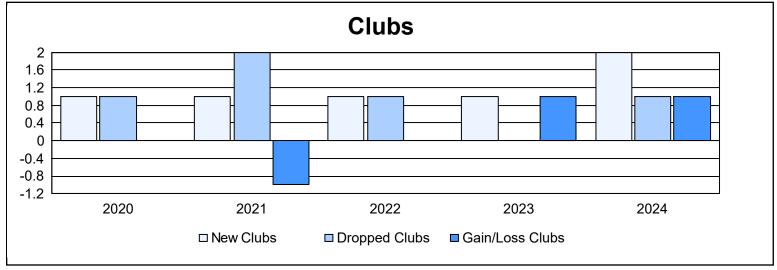

District 201V5 As of June 2024 Cumulative

| Year      | New<br>Clubs | Dropped<br>Clubs | Gain/<br>Loss<br>Clubs | New<br>Members | Charter<br>Members | Reinstate<br>Members | Transfer<br>Members | Total<br>Member<br>Added | Total<br>Members<br>Dropped | Gain/<br>Loss<br>Members |
|-----------|--------------|------------------|------------------------|----------------|--------------------|----------------------|---------------------|--------------------------|-----------------------------|--------------------------|
| 2019-2020 | 1            | 1                | 0                      | 120            | 27                 | 7                    | 25                  | 179                      | 187                         | -8                       |
| 2020-2021 | 1            | 2                | -1                     | 104            | 22                 | 3                    | 15                  | 144                      | 191                         | -47                      |
| 2021-2022 | 1            | 1                | 0                      | 110            | 22                 | 5                    | 13                  | 150                      | 163                         | -13                      |
| 2022-2023 | 1            | 0                | 1                      | 133            | 28                 | 8                    | 15                  | 184                      | 133                         | 51                       |
| 2023-2024 | 2            | 1                | 1                      | 113            | 54                 | 7                    | 8                   | 182                      | 169                         | 13                       |
| Average   | 1            | 1                | 0                      | 116            | 31                 | 6                    | 15                  | 168                      | 169                         | -1                       |