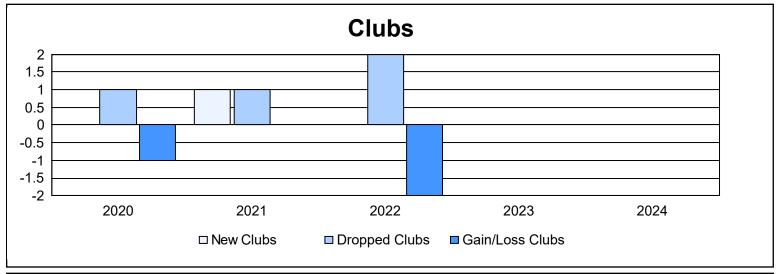

District 201V6 As of June 2024 Cumulative

| Year      | New<br>Clubs | Dropped<br>Clubs | Gain/<br>Loss<br>Clubs | New<br>Members | Charter<br>Members | Reinstate<br>Members | Transfer<br>Members | Total<br>Member<br>Added | Total<br>Members<br>Dropped | Gain/<br>Loss<br>Members |
|-----------|--------------|------------------|------------------------|----------------|--------------------|----------------------|---------------------|--------------------------|-----------------------------|--------------------------|
| 2019-2020 | 0            | 1                | -1                     | 98             | 1                  | 6                    | 14                  | 119                      | 158                         | -39                      |
| 2020-2021 | 1            | 1                | 0                      | 77             | 25                 | 6                    | 12                  | 120                      | 154                         | -34                      |
| 2021-2022 | 0            | 2                | -2                     | 64             | 1                  | 2                    | 8                   | 75                       | 133                         | -58                      |
| 2022-2023 | 0            | 0                | 0                      | 77             | 0                  | 0                    | 4                   | 81                       | 100                         | -19                      |
| 2023-2024 | 0            | 0                | 0                      | 114            | 3                  | 3                    | 4                   | 124                      | 118                         | 6                        |
| Average   | 0            | 1                | -1                     | 86             | 6                  | 3                    | 8                   | 104                      | 133                         | -29                      |