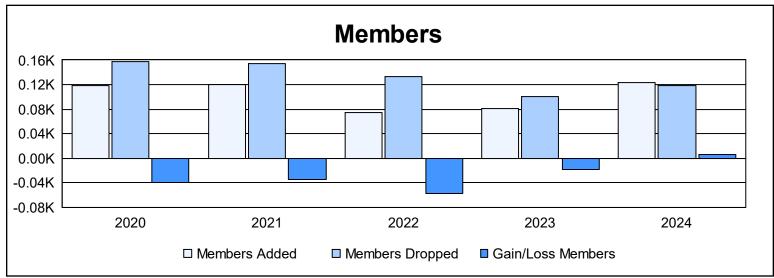

District 201V6 As of June 2024 Cumulative

| Year      | New<br>Clubs | Dropped<br>Clubs | Gain/<br>Loss<br>Clubs | New<br>Members | Charter<br>Members | Reinstate<br>Members | Transfer<br>Members | Total<br>Member<br>Added | Total<br>Members<br>Dropped | Gain/<br>Loss<br>Members |
|-----------|--------------|------------------|------------------------|----------------|--------------------|----------------------|---------------------|--------------------------|-----------------------------|--------------------------|
| 2019-2020 | 0            | 1                | -1                     | 98             | 1                  | 6                    | 14                  | 119                      | 158                         | -39                      |
| 2020-2021 | 1            | 1                | 0                      | 77             | 25                 | 6                    | 12                  | 120                      | 154                         | -34                      |
| 2021-2022 | 0            | 2                | -2                     | 64             | 1                  | 2                    | 8                   | 75                       | 133                         | -58                      |
| 2022-2023 | 0            | 0                | 0                      | 77             | 0                  | 0                    | 4                   | 81                       | 100                         | -19                      |
| 2023-2024 | 0            | 0                | 0                      | 114            | 3                  | 3                    | 4                   | 124                      | 118                         | 6                        |
| Average   | 0            | 1                | -1                     | 86             | 6                  | 3                    | 8                   | 104                      | 133                         | -29                      |