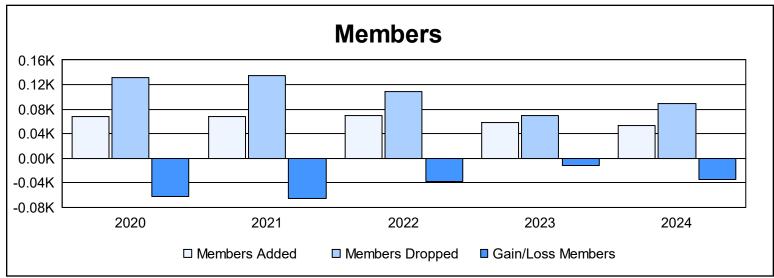

District 201W1 As of June 2024 Cumulative

| Year      | New<br>Clubs | Dropped<br>Clubs | Gain/<br>Loss<br>Clubs | New<br>Members | Charter<br>Members | Reinstate<br>Members | Transfer<br>Members | Total<br>Member<br>Added | Total<br>Members<br>Dropped | Gain/<br>Loss<br>Members |
|-----------|--------------|------------------|------------------------|----------------|--------------------|----------------------|---------------------|--------------------------|-----------------------------|--------------------------|
| 2019-2020 | 0            | 2                | -2                     | 54             | 2                  | 4                    | 8                   | 68                       | 131                         | -63                      |
| 2020-2021 | 0            | 3                | -3                     | 50             | 2                  | 5                    | 11                  | 68                       | 134                         | -66                      |
| 2021-2022 | 0            | 1                | -1                     | 62             | 0                  | 1                    | 7                   | 70                       | 108                         | -38                      |
| 2022-2023 | 0            | 5                | -5                     | 47             | 0                  | 0                    | 11                  | 58                       | 70                          | -12                      |
| 2023-2024 | 0            | 0                | 0                      | 45             | 0                  | 2                    | 7                   | 54                       | 89                          | -35                      |
| Average   | 0            | 2                | -2                     | 52             | 1                  | 2                    | 9                   | 64                       | 106                         | -43                      |