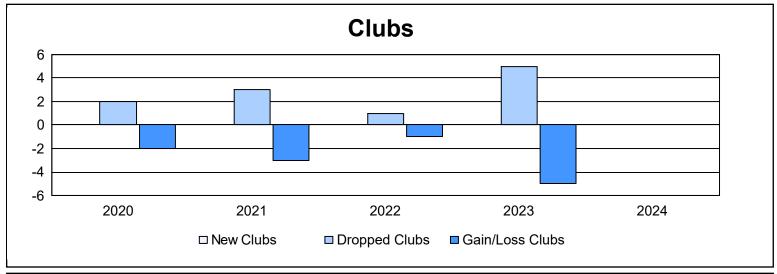

District 201W1 As of June 2024 Cumulative

| Year      | New<br>Clubs | Dropped<br>Clubs | Gain/<br>Loss<br>Clubs | New<br>Members | Charter<br>Members | Reinstate<br>Members | Transfer<br>Members | Total<br>Member<br>Added | Total<br>Members<br>Dropped | Gain/<br>Loss<br>Members |
|-----------|--------------|------------------|------------------------|----------------|--------------------|----------------------|---------------------|--------------------------|-----------------------------|--------------------------|
| 2019-2020 | 0            | 2                | -2                     | 54             | 2                  | 4                    | 8                   | 68                       | 131                         | -63                      |
| 2020-2021 | 0            | 3                | -3                     | 50             | 2                  | 5                    | 11                  | 68                       | 134                         | -66                      |
| 2021-2022 | 0            | 1                | -1                     | 62             | 0                  | 1                    | 7                   | 70                       | 108                         | -38                      |
| 2022-2023 | 0            | 5                | -5                     | 47             | 0                  | 0                    | 11                  | 58                       | 70                          | -12                      |
| 2023-2024 | 0            | 0                | 0                      | 45             | 0                  | 2                    | 7                   | 54                       | 89                          | -35                      |
| Average   | 0            | 2                | -2                     | 52             | 1                  | 2                    | 9                   | 64                       | 106                         | -43                      |