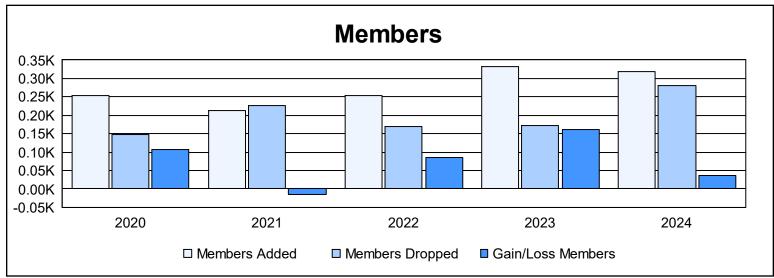

District 204 As of June 2024 Cumulative

| Year      | New<br>Clubs | Dropped<br>Clubs | Gain/<br>Loss<br>Clubs | New<br>Members | Charter<br>Members | Reinstate<br>Members | Transfer<br>Members | Total<br>Member<br>Added | Total<br>Members<br>Dropped | Gain/<br>Loss<br>Members |
|-----------|--------------|------------------|------------------------|----------------|--------------------|----------------------|---------------------|--------------------------|-----------------------------|--------------------------|
| 2019-2020 | 6            | 0                | 6                      | 107            | 128                | 17                   | 1                   | 253                      | 147                         | 106                      |
| 2020-2021 | 1            | 5                | -4                     | 164            | 42                 | 5                    | 2                   | 213                      | 227                         | -14                      |
| 2021-2022 | 3            | 0                | 3                      | 174            | 70                 | 6                    | 3                   | 253                      | 169                         | 84                       |
| 2022-2023 | 3            | 0                | 3                      | 218            | 93                 | 12                   | 9                   | 332                      | 172                         | 160                      |
| 2023-2024 | 2            | 2                | 0                      | 192            | 95                 | 7                    | 25                  | 319                      | 282                         | 37                       |
| Average   | 3            | 1                | 2                      | 171            | 86                 | 9                    | 8                   | 274                      | 199                         | 75                       |