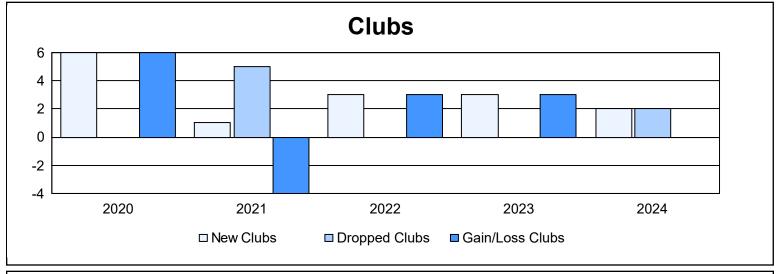

District 204 As of June 2024 Cumulative

| Year      | New<br>Clubs | Dropped<br>Clubs | Gain/<br>Loss<br>Clubs | New<br>Members | Charter<br>Members | Reinstate<br>Members | Transfer<br>Members | Total<br>Member<br>Added | Total<br>Members<br>Dropped | Gain/<br>Loss<br>Members |
|-----------|--------------|------------------|------------------------|----------------|--------------------|----------------------|---------------------|--------------------------|-----------------------------|--------------------------|
| 2019-2020 | 6            | 0                | 6                      | 107            | 128                | 17                   | 1                   | 253                      | 147                         | 106                      |
| 2020-2021 | 1            | 5                | -4                     | 164            | 42                 | 5                    | 2                   | 213                      | 227                         | -14                      |
| 2021-2022 | 3            | 0                | 3                      | 174            | 70                 | 6                    | 3                   | 253                      | 169                         | 84                       |
| 2022-2023 | 3            | 0                | 3                      | 218            | 93                 | 12                   | 9                   | 332                      | 172                         | 160                      |
| 2023-2024 | 2            | 2                | 0                      | 192            | 95                 | 7                    | 25                  | 319                      | 282                         | 37                       |
| Average   | 3            | 1                | 2                      | 171            | 86                 | 9                    | 8                   | 274                      | 199                         | 75                       |