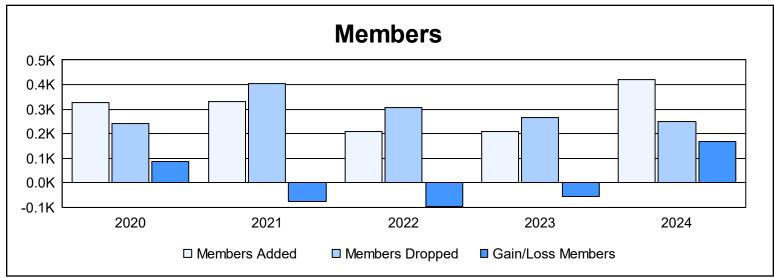

District 21 N As of June 2024 Cumulative

| Year      | New<br>Clubs | Dropped<br>Clubs | Gain/<br>Loss<br>Clubs | New<br>Members | Charter<br>Members | Reinstate<br>Members | Transfer<br>Members | Total<br>Member<br>Added | Total<br>Members<br>Dropped | Gain/<br>Loss<br>Members |
|-----------|--------------|------------------|------------------------|----------------|--------------------|----------------------|---------------------|--------------------------|-----------------------------|--------------------------|
| 2019-2020 | 4            | 0                | 4                      | 138            | 147                | 4                    | 36                  | 325                      | 240                         | 85                       |
| 2020-2021 | 4            | 4                | 0                      | 155            | 128                | 16                   | 30                  | 329                      | 406                         | -77                      |
| 2021-2022 | 1            | 1                | 0                      | 144            | 31                 | 14                   | 20                  | 209                      | 305                         | -96                      |
| 2022-2023 | 0            | 4                | -4                     | 171            | 6                  | 13                   | 19                  | 209                      | 266                         | -57                      |
| 2023-2024 | 7            | 1                | 6                      | 227            | 143                | 24                   | 26                  | 420                      | 251                         | 169                      |
| Average   | 3            | 2                | 1                      | 167            | 91                 | 14                   | 26                  | 298                      | 294                         | 5                        |