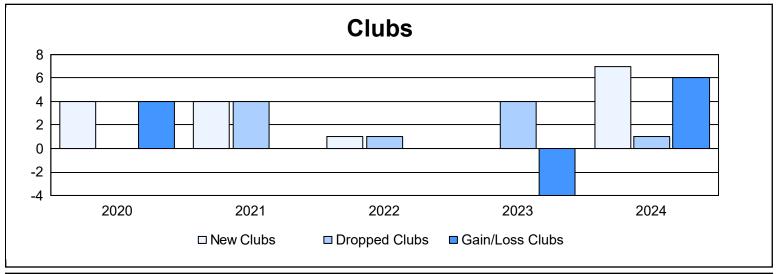

District 21 N As of June 2024 Cumulative

| Year      | New<br>Clubs | Dropped<br>Clubs | Gain/<br>Loss<br>Clubs | New<br>Members | Charter<br>Members | Reinstate<br>Members | Transfer<br>Members | Total<br>Member<br>Added | Total<br>Members<br>Dropped | Gain/<br>Loss<br>Members |
|-----------|--------------|------------------|------------------------|----------------|--------------------|----------------------|---------------------|--------------------------|-----------------------------|--------------------------|
| 2019-2020 | 4            | 0                | 4                      | 138            | 147                | 4                    | 36                  | 325                      | 240                         | 85                       |
| 2020-2021 | 4            | 4                | 0                      | 155            | 128                | 16                   | 30                  | 329                      | 406                         | -77                      |
| 2021-2022 | 1            | 1                | 0                      | 144            | 31                 | 14                   | 20                  | 209                      | 305                         | -96                      |
| 2022-2023 | 0            | 4                | -4                     | 171            | 6                  | 13                   | 19                  | 209                      | 266                         | -57                      |
| 2023-2024 | 7            | 1                | 6                      | 227            | 143                | 24                   | 26                  | 420                      | 251                         | 169                      |
| Average   | 3            | 2                | 1                      | 167            | 91                 | 14                   | 26                  | 298                      | 294                         | 5                        |