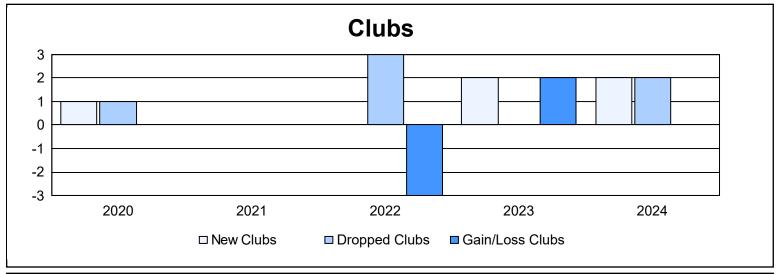

District 22 D As of June 2024 Cumulative

| Year      | New<br>Clubs | Dropped<br>Clubs | Gain/<br>Loss<br>Clubs | New<br>Members | Charter<br>Members | Reinstate<br>Members | Transfer<br>Members | Total<br>Member<br>Added | Total<br>Members<br>Dropped | Gain/<br>Loss<br>Members |
|-----------|--------------|------------------|------------------------|----------------|--------------------|----------------------|---------------------|--------------------------|-----------------------------|--------------------------|
| 2019-2020 | 1            | 1                | 0                      | 78             | 23                 | 12                   | 10                  | 123                      | 224                         | -101                     |
| 2020-2021 | 0            | 0                | 0                      | 85             | 6                  | 13                   | 11                  | 115                      | 157                         | -42                      |
| 2021-2022 | 0            | 3                | -3                     | 136            | 1                  | 4                    | 20                  | 161                      | 206                         | -45                      |
| 2022-2023 | 2            | 0                | 2                      | 201            | 48                 | 4                    | 24                  | 277                      | 159                         | 118                      |
| 2023-2024 | 2            | 2                | 0                      | 135            | 44                 | 3                    | 20                  | 202                      | 242                         | -40                      |
| Average   | 1            | 1                | 0                      | 127            | 24                 | 7                    | 17                  | 176                      | 198                         | -22                      |