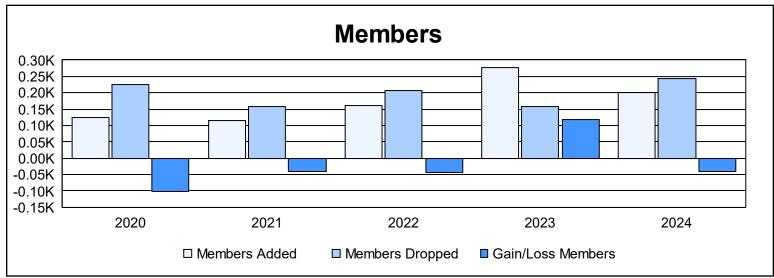

District 22 D As of June 2024 Cumulative

| Year      | New<br>Clubs | Dropped<br>Clubs | Gain/<br>Loss<br>Clubs | New<br>Members | Charter<br>Members | Reinstate<br>Members | Transfer<br>Members | Total<br>Member<br>Added | Total<br>Members<br>Dropped | Gain/<br>Loss<br>Members |
|-----------|--------------|------------------|------------------------|----------------|--------------------|----------------------|---------------------|--------------------------|-----------------------------|--------------------------|
| 2019-2020 | 1            | 1                | 0                      | 78             | 23                 | 12                   | 10                  | 123                      | 224                         | -101                     |
| 2020-2021 | 0            | 0                | 0                      | 85             | 6                  | 13                   | 11                  | 115                      | 157                         | -42                      |
| 2021-2022 | 0            | 3                | -3                     | 136            | 1                  | 4                    | 20                  | 161                      | 206                         | -45                      |
| 2022-2023 | 2            | 0                | 2                      | 201            | 48                 | 4                    | 24                  | 277                      | 159                         | 118                      |
| 2023-2024 | 2            | 2                | 0                      | 135            | 44                 | 3                    | 20                  | 202                      | 242                         | -40                      |
| Average   | 1            | 1                | 0                      | 127            | 24                 | 7                    | 17                  | 176                      | 198                         | -22                      |