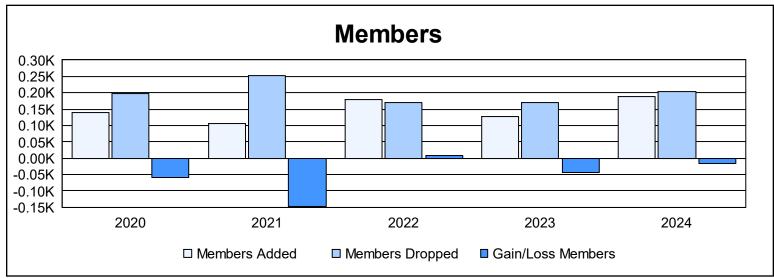

District 22 W As of June 2024 Cumulative

| Year      | New<br>Clubs | Dropped<br>Clubs | Gain/<br>Loss<br>Clubs | New<br>Members | Charter<br>Members | Reinstate<br>Members | Transfer<br>Members | Total<br>Member<br>Added | Total<br>Members<br>Dropped | Gain/<br>Loss<br>Members |
|-----------|--------------|------------------|------------------------|----------------|--------------------|----------------------|---------------------|--------------------------|-----------------------------|--------------------------|
| 2019-2020 | 1            | 2                | -1                     | 80             | 41                 | 2                    | 16                  | 139                      | 198                         | -59                      |
| 2020-2021 | 0            | 3                | -3                     | 78             | 11                 | 7                    | 9                   | 105                      | 252                         | -147                     |
| 2021-2022 | 0            | 1                | -1                     | 164            | 1                  | 7                    | 6                   | 178                      | 169                         | 9                        |
| 2022-2023 | 0            | 0                | 0                      | 110            | 2                  | 7                    | 7                   | 126                      | 169                         | -43                      |
| 2023-2024 | 0            | 1                | -1                     | 166            | 3                  | 13                   | 6                   | 188                      | 204                         | -16                      |
| Average   | 0            | 1                | -1                     | 120            | 12                 | 7                    | 9                   | 147                      | 198                         | -51                      |