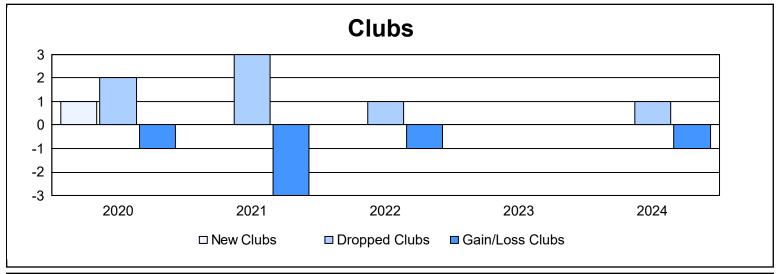

District 22 W As of June 2024 Cumulative

| Year      | New<br>Clubs | Dropped<br>Clubs | Gain/<br>Loss<br>Clubs | New<br>Members | Charter<br>Members | Reinstate<br>Members | Transfer<br>Members | Total<br>Member<br>Added | Total<br>Members<br>Dropped | Gain/<br>Loss<br>Members |
|-----------|--------------|------------------|------------------------|----------------|--------------------|----------------------|---------------------|--------------------------|-----------------------------|--------------------------|
| 2019-2020 | 1            | 2                | -1                     | 80             | 41                 | 2                    | 16                  | 139                      | 198                         | -59                      |
| 2020-2021 | 0            | 3                | -3                     | 78             | 11                 | 7                    | 9                   | 105                      | 252                         | -147                     |
| 2021-2022 | 0            | 1                | -1                     | 164            | 1                  | 7                    | 6                   | 178                      | 169                         | 9                        |
| 2022-2023 | 0            | 0                | 0                      | 110            | 2                  | 7                    | 7                   | 126                      | 169                         | -43                      |
| 2023-2024 | 0            | 1                | -1                     | 166            | 3                  | 13                   | 6                   | 188                      | 204                         | -16                      |
| Average   | 0            | 1                | -1                     | 120            | 12                 | 7                    | 9                   | 147                      | 198                         | -51                      |