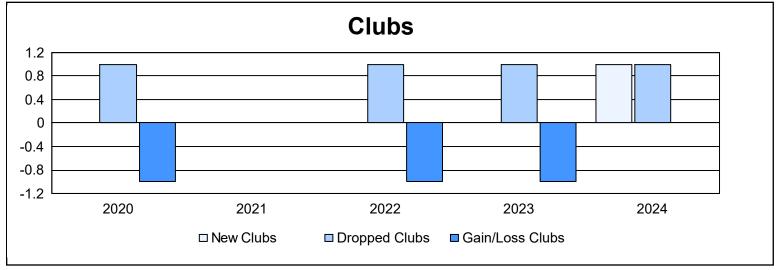

District 23 A As of June 2024 Cumulative

| Year      | New<br>Clubs | Dropped<br>Clubs | Gain/<br>Loss<br>Clubs | New<br>Members | Charter<br>Members | Reinstate<br>Members | Transfer<br>Members | Total<br>Member<br>Added | Total<br>Members<br>Dropped | Gain/<br>Loss<br>Members |
|-----------|--------------|------------------|------------------------|----------------|--------------------|----------------------|---------------------|--------------------------|-----------------------------|--------------------------|
| 2019-2020 | 0            | 1                | -1                     | 52             | 1                  | 4                    | 4                   | 61                       | 133                         | -72                      |
| 2020-2021 | 0            | 0                | 0                      | 64             | 2                  | 2                    | 3                   | 71                       | 118                         | -47                      |
| 2021-2022 | 0            | 1                | -1                     | 140            | 0                  | 19                   | 8                   | 167                      | 158                         | 9                        |
| 2022-2023 | 0            | 1                | -1                     | 144            | 13                 | 10                   | 18                  | 185                      | 180                         | 5                        |
| 2023-2024 | 1            | 1                | 0                      | 136            | 20                 | 4                    | 8                   | 168                      | 174                         | -6                       |
| Average   | 0            | 1                | -1                     | 107            | 7                  | 8                    | 8                   | 130                      | 153                         | -22                      |