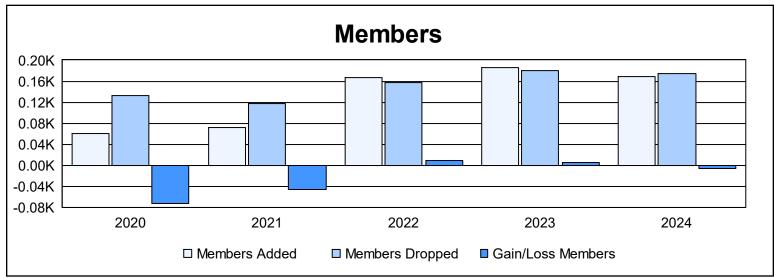

District 23 A As of June 2024 Cumulative

| Year      | New<br>Clubs | Dropped<br>Clubs | Gain/<br>Loss<br>Clubs | New<br>Members | Charter<br>Members | Reinstate<br>Members | Transfer<br>Members | Total<br>Member<br>Added | Total<br>Members<br>Dropped | Gain/<br>Loss<br>Members |
|-----------|--------------|------------------|------------------------|----------------|--------------------|----------------------|---------------------|--------------------------|-----------------------------|--------------------------|
| 2019-2020 | 0            | 1                | -1                     | 52             | 1                  | 4                    | 4                   | 61                       | 133                         | -72                      |
| 2020-2021 | 0            | 0                | 0                      | 64             | 2                  | 2                    | 3                   | 71                       | 118                         | -47                      |
| 2021-2022 | 0            | 1                | -1                     | 140            | 0                  | 19                   | 8                   | 167                      | 158                         | 9                        |
| 2022-2023 | 0            | 1                | -1                     | 144            | 13                 | 10                   | 18                  | 185                      | 180                         | 5                        |
| 2023-2024 | 1            | 1                | 0                      | 136            | 20                 | 4                    | 8                   | 168                      | 174                         | -6                       |
| Average   | 0            | 1                | -1                     | 107            | 7                  | 8                    | 8                   | 130                      | 153                         | -22                      |