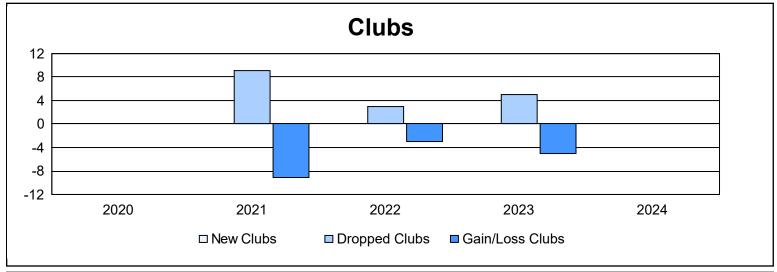

District 24 C

As of June 2024 Cumulative

| Year      | Clubs | Dropped<br>Clubs | Gain/<br>Loss<br>Clubs | New<br>Members | Charter<br>Members | Reinstate<br>Members | Transfer<br>Members | Total<br>Member<br>Added | Total<br>Members<br>Dropped | Gain/<br>Loss<br>Members |
|-----------|-------|------------------|------------------------|----------------|--------------------|----------------------|---------------------|--------------------------|-----------------------------|--------------------------|
| 2019-2020 | 0     | 0                | 0                      | 98             | 1                  | 4                    | 1                   | 104                      | 167                         | -63                      |
| 2020-2021 | 0     | 9                | -9                     | 90             | 1                  | 4                    | 23                  | 118                      | 205                         | -87                      |
| 2021-2022 | 0     | 3                | -3                     | 84             | 0                  | 7                    | 6                   | 97                       | 192                         | -95                      |
| 2022-2023 | 0     | 5                | -5                     | 111            | 0                  | 3                    | 12                  | 126                      | 166                         | -40                      |
| 2023-2024 | 0     | 0                | 0                      | 148            | 1                  | 7                    | 11                  | 167                      | 140                         | 27                       |
| Average   | 0     | 3                | -3                     | 106            | 1                  | 5                    | 11                  | 122                      | 174                         | -52                      |