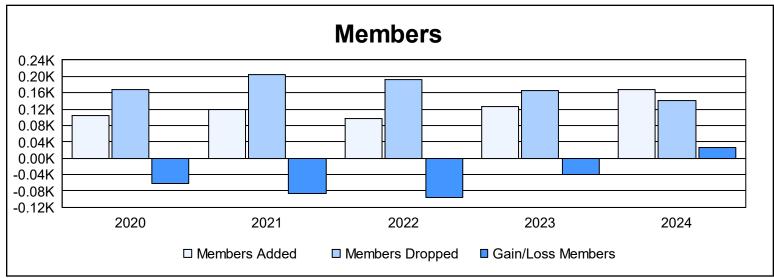

District 24 C

As of June 2024 Cumulative

| Year      | Clubs | Dropped<br>Clubs | Gain/<br>Loss<br>Clubs | New<br>Members | Charter<br>Members | Reinstate<br>Members | Transfer<br>Members | Total<br>Member<br>Added | Total<br>Members<br>Dropped | Gain/<br>Loss<br>Members |
|-----------|-------|------------------|------------------------|----------------|--------------------|----------------------|---------------------|--------------------------|-----------------------------|--------------------------|
| 2019-2020 | 0     | 0                | 0                      | 98             | 1                  | 4                    | 1                   | 104                      | 167                         | -63                      |
| 2020-2021 | 0     | 9                | -9                     | 90             | 1                  | 4                    | 23                  | 118                      | 205                         | -87                      |
| 2021-2022 | 0     | 3                | -3                     | 84             | 0                  | 7                    | 6                   | 97                       | 192                         | -95                      |
| 2022-2023 | 0     | 5                | -5                     | 111            | 0                  | 3                    | 12                  | 126                      | 166                         | -40                      |
| 2023-2024 | 0     | 0                | 0                      | 148            | 1                  | 7                    | 11                  | 167                      | 140                         | 27                       |
| Average   | 0     | 3                | -3                     | 106            | 1                  | 5                    | 11                  | 122                      | 174                         | -52                      |