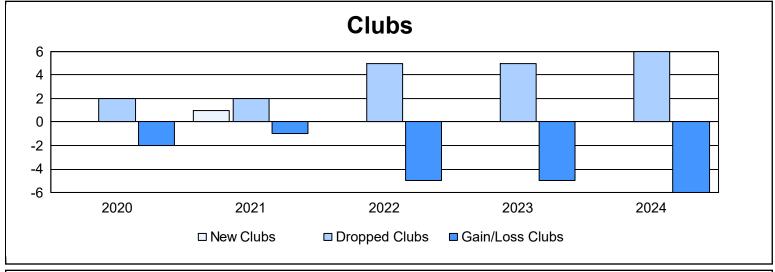

District 24 L

As of June 2024 Cumulative

| Year      | New<br>Clubs | Dropped<br>Clubs | Gain/<br>Loss<br>Clubs | New<br>Members | Charter<br>Members | Reinstate<br>Members | Transfer<br>Members | Total<br>Member<br>Added | Total<br>Members<br>Dropped | Gain/<br>Loss<br>Members |
|-----------|--------------|------------------|------------------------|----------------|--------------------|----------------------|---------------------|--------------------------|-----------------------------|--------------------------|
| 2019-2020 | 0            | 2                | -2                     | 152            | 4                  | 30                   | 20                  | 206                      | 334                         | -128                     |
| 2020-2021 | 1            | 2                | -1                     | 169            | 21                 | 19                   | 14                  | 223                      | 324                         | -101                     |
| 2021-2022 | 0            | 5                | -5                     | 208            | 6                  | 26                   | 19                  | 259                      | 387                         | -128                     |
| 2022-2023 | 0            | 5                | -5                     | 274            | 5                  | 13                   | 24                  | 316                      | 362                         | -46                      |
| 2023-2024 | 0            | 6                | -6                     | 196            | 0                  | 6                    | 23                  | 225                      | 345                         | -120                     |
| Average   | 0            | 4                | -4                     | 200            | 7                  | 19                   | 20                  | 246                      | 350                         | -105                     |