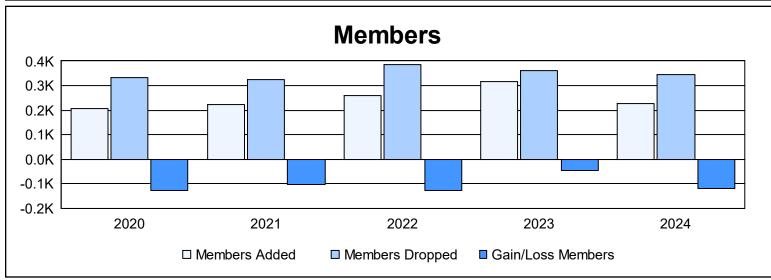

District 24 L

As of June 2024 Cumulative

| Year      | New<br>Clubs | Dropped<br>Clubs | Gain/<br>Loss<br>Clubs | New<br>Members | Charter<br>Members | Reinstate<br>Members | Transfer<br>Members | Total<br>Member<br>Added | Total<br>Members<br>Dropped | Gain/<br>Loss<br>Members |
|-----------|--------------|------------------|------------------------|----------------|--------------------|----------------------|---------------------|--------------------------|-----------------------------|--------------------------|
| 2019-2020 | 0            | 2                | -2                     | 152            | 4                  | 30                   | 20                  | 206                      | 334                         | -128                     |
| 2020-2021 | 1            | 2                | -1                     | 169            | 21                 | 19                   | 14                  | 223                      | 324                         | -101                     |
| 2021-2022 | 0            | 5                | -5                     | 208            | 6                  | 26                   | 19                  | 259                      | 387                         | -128                     |
| 2022-2023 | 0            | 5                | -5                     | 274            | 5                  | 13                   | 24                  | 316                      | 362                         | -46                      |
| 2023-2024 | 0            | 6                | -6                     | 196            | 0                  | 6                    | 23                  | 225                      | 345                         | -120                     |
| Average   | 0            | 4                | -4                     | 200            | 7                  | 19                   | 20                  | 246                      | 350                         | -105                     |