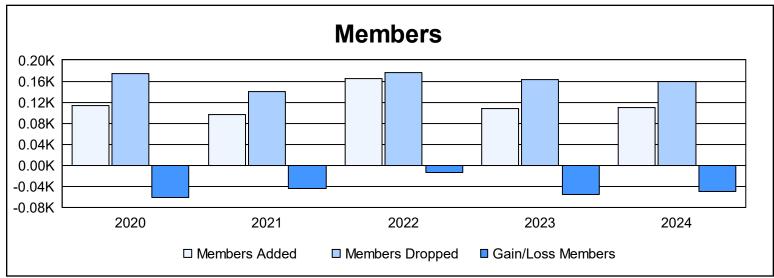

District 25 A As of June 2024 Cumulative

| Year      | New<br>Clubs | Dropped<br>Clubs | Gain/<br>Loss<br>Clubs | New<br>Members | Charter<br>Members | Reinstate<br>Members | Transfer<br>Members | Total<br>Member<br>Added | Total<br>Members<br>Dropped | Gain/<br>Loss<br>Members |
|-----------|--------------|------------------|------------------------|----------------|--------------------|----------------------|---------------------|--------------------------|-----------------------------|--------------------------|
| 2019-2020 | 0            | 0                | 0                      | 101            | 0                  | 9                    | 3                   | 113                      | 175                         | -62                      |
| 2020-2021 | 0            | 1                | -1                     | 76             | 0                  | 18                   | 2                   | 96                       | 141                         | -45                      |
| 2021-2022 | 1            | 0                | 1                      | 104            | 30                 | 22                   | 8                   | 164                      | 177                         | -13                      |
| 2022-2023 | 0            | 1                | -1                     | 89             | 0                  | 2                    | 16                  | 107                      | 162                         | -55                      |
| 2023-2024 | 0            | 3                | -3                     | 89             | 0                  | 13                   | 7                   | 109                      | 159                         | -50                      |
| Average   | 0            | 1                | -1                     | 92             | 6                  | 13                   | 7                   | 118                      | 163                         | -45                      |