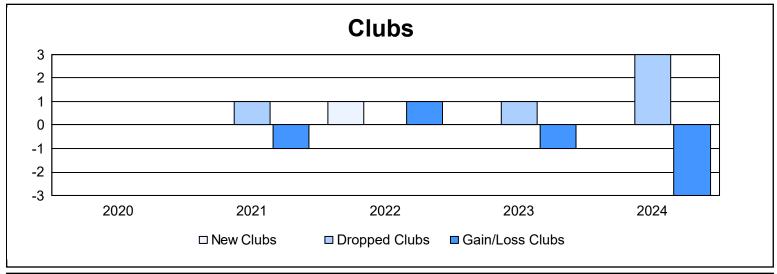

District 25 A As of June 2024 Cumulative

| Year      | New<br>Clubs | Dropped<br>Clubs | Gain/<br>Loss<br>Clubs | New<br>Members | Charter<br>Members | Reinstate<br>Members | Transfer<br>Members | Total<br>Member<br>Added | Total<br>Members<br>Dropped | Gain/<br>Loss<br>Members |
|-----------|--------------|------------------|------------------------|----------------|--------------------|----------------------|---------------------|--------------------------|-----------------------------|--------------------------|
| 2019-2020 | 0            | 0                | 0                      | 101            | 0                  | 9                    | 3                   | 113                      | 175                         | -62                      |
| 2020-2021 | 0            | 1                | -1                     | 76             | 0                  | 18                   | 2                   | 96                       | 141                         | -45                      |
| 2021-2022 | 1            | 0                | 1                      | 104            | 30                 | 22                   | 8                   | 164                      | 177                         | -13                      |
| 2022-2023 | 0            | 1                | -1                     | 89             | 0                  | 2                    | 16                  | 107                      | 162                         | -55                      |
| 2023-2024 | 0            | 3                | -3                     | 89             | 0                  | 13                   | 7                   | 109                      | 159                         | -50                      |
| Average   | 0            | 1                | -1                     | 92             | 6                  | 13                   | 7                   | 118                      | 163                         | -45                      |