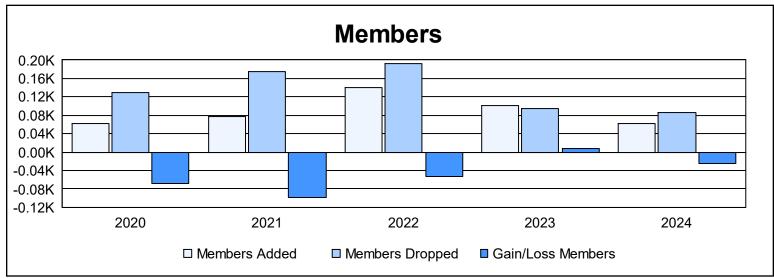

District 25 B As of June 2024 Cumulative

| Year      | New<br>Clubs | Dropped<br>Clubs | Gain/<br>Loss<br>Clubs | New<br>Members | Charter<br>Members | Reinstate<br>Members | Transfer<br>Members | Total<br>Member<br>Added | Total<br>Members<br>Dropped | Gain/<br>Loss<br>Members |
|-----------|--------------|------------------|------------------------|----------------|--------------------|----------------------|---------------------|--------------------------|-----------------------------|--------------------------|
| 2019-2020 | 0            | 0                | 0                      | 46             | 0                  | 9                    | 6                   | 61                       | 130                         | -69                      |
| 2020-2021 | 0            | 1                | -1                     | 53             | 0                  | 7                    | 17                  | 77                       | 176                         | -99                      |
| 2021-2022 | 0            | 3                | -3                     | 78             | 1                  | 60                   | 2                   | 141                      | 193                         | -52                      |
| 2022-2023 | 0            | 0                | 0                      | 55             | 0                  | 46                   | 1                   | 102                      | 95                          | 7                        |
| 2023-2024 | 0            | 1                | -1                     | 52             | 0                  | 7                    | 2                   | 61                       | 86                          | -25                      |
| Average   | 0            | 1                | -1                     | 57             | 0                  | 26                   | 6                   | 88                       | 136                         | -48                      |