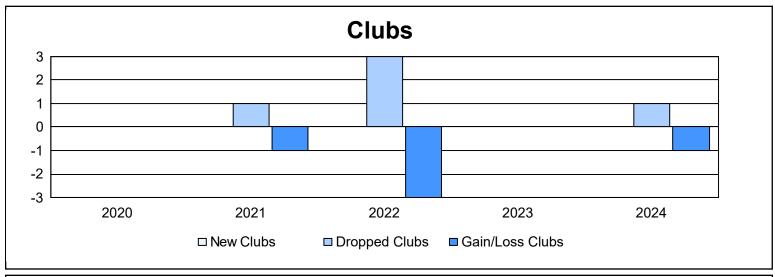

District 25 B As of June 2024 Cumulative

| Year      | New<br>Clubs | Dropped<br>Clubs | Gain/<br>Loss<br>Clubs | New<br>Members | Charter<br>Members | Reinstate<br>Members | Transfer<br>Members | Total<br>Member<br>Added | Total<br>Members<br>Dropped | Gain/<br>Loss<br>Members |
|-----------|--------------|------------------|------------------------|----------------|--------------------|----------------------|---------------------|--------------------------|-----------------------------|--------------------------|
| 2019-2020 | 0            | 0                | 0                      | 46             | 0                  | 9                    | 6                   | 61                       | 130                         | -69                      |
| 2020-2021 | 0            | 1                | -1                     | 53             | 0                  | 7                    | 17                  | 77                       | 176                         | -99                      |
| 2021-2022 | 0            | 3                | -3                     | 78             | 1                  | 60                   | 2                   | 141                      | 193                         | -52                      |
| 2022-2023 | 0            | 0                | 0                      | 55             | 0                  | 46                   | 1                   | 102                      | 95                          | 7                        |
| 2023-2024 | 0            | 1                | -1                     | 52             | 0                  | 7                    | 2                   | 61                       | 86                          | -25                      |
| Average   | 0            | 1                | -1                     | 57             | 0                  | 26                   | 6                   | 88                       | 136                         | -48                      |