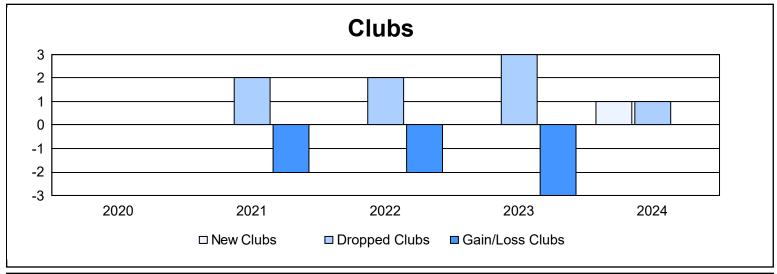

District 25 D As of June 2024 Cumulative

| Year      | New<br>Clubs | Dropped<br>Clubs | Gain/<br>Loss<br>Clubs | New<br>Members | Charter<br>Members | Reinstate<br>Members | Transfer<br>Members | Total<br>Member<br>Added | Total<br>Members<br>Dropped | Gain/<br>Loss<br>Members |
|-----------|--------------|------------------|------------------------|----------------|--------------------|----------------------|---------------------|--------------------------|-----------------------------|--------------------------|
| 2019-2020 | 0            | 0                | 0                      | 90             | 0                  | 3                    | 9                   | 102                      | 136                         | -34                      |
| 2020-2021 | 0            | 2                | -2                     | 90             | 1                  | 2                    | 4                   | 97                       | 114                         | -17                      |
| 2021-2022 | 0            | 2                | -2                     | 96             | 0                  | 2                    | 2                   | 100                      | 134                         | -34                      |
| 2022-2023 | 0            | 3                | -3                     | 102            | 0                  | 8                    | 6                   | 116                      | 147                         | -31                      |
| 2023-2024 | 1            | 1                | 0                      | 93             | 21                 | 7                    | 4                   | 125                      | 116                         | 9                        |
| Average   | 0            | 2                | -1                     | 94             | 4                  | 4                    | 5                   | 108                      | 129                         | -21                      |