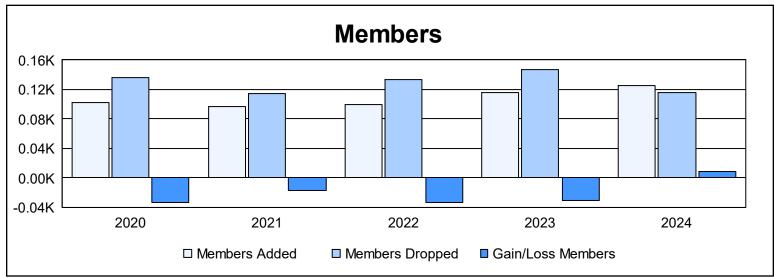

District 25 D As of June 2024 Cumulative

| Year      | New<br>Clubs | Dropped<br>Clubs | Gain/<br>Loss<br>Clubs | New<br>Members | Charter<br>Members | Reinstate<br>Members | Transfer<br>Members | Total<br>Member<br>Added | Total<br>Members<br>Dropped | Gain/<br>Loss<br>Members |
|-----------|--------------|------------------|------------------------|----------------|--------------------|----------------------|---------------------|--------------------------|-----------------------------|--------------------------|
| 2019-2020 | 0            | 0                | 0                      | 90             | 0                  | 3                    | 9                   | 102                      | 136                         | -34                      |
| 2020-2021 | 0            | 2                | -2                     | 90             | 1                  | 2                    | 4                   | 97                       | 114                         | -17                      |
| 2021-2022 | 0            | 2                | -2                     | 96             | 0                  | 2                    | 2                   | 100                      | 134                         | -34                      |
| 2022-2023 | 0            | 3                | -3                     | 102            | 0                  | 8                    | 6                   | 116                      | 147                         | -31                      |
| 2023-2024 | 1            | 1                | 0                      | 93             | 21                 | 7                    | 4                   | 125                      | 116                         | 9                        |
| Average   | 0            | 2                | -1                     | 94             | 4                  | 4                    | 5                   | 108                      | 129                         | -21                      |