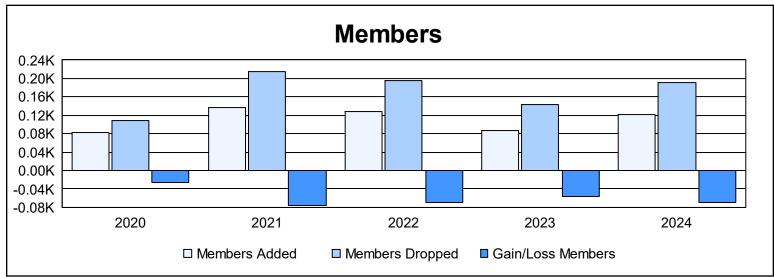

District 25 E As of June 2024 Cumulative

| Year      | New<br>Clubs | Dropped<br>Clubs | Gain/<br>Loss<br>Clubs | New<br>Members | Charter<br>Members | Reinstate<br>Members | Transfer<br>Members | Total<br>Member<br>Added | Total<br>Members<br>Dropped | Gain/<br>Loss<br>Members |
|-----------|--------------|------------------|------------------------|----------------|--------------------|----------------------|---------------------|--------------------------|-----------------------------|--------------------------|
| 2019-2020 | 0            | 0                | 0                      | 72             | 0                  | 9                    | 1                   | 82                       | 108                         | -26                      |
| 2020-2021 | 1            | 6                | -5                     | 69             | 38                 | 6                    | 24                  | 137                      | 214                         | -77                      |
| 2021-2022 | 0            | 3                | -3                     | 118            | 1                  | 3                    | 5                   | 127                      | 196                         | -69                      |
| 2022-2023 | 0            | 0                | 0                      | 78             | 0                  | 7                    | 1                   | 86                       | 143                         | -57                      |
| 2023-2024 | 0            | 3                | -3                     | 104            | 0                  | 3                    | 14                  | 121                      | 190                         | -69                      |
| Average   | 0            | 2                | -2                     | 88             | 8                  | 6                    | 9                   | 111                      | 170                         | -60                      |