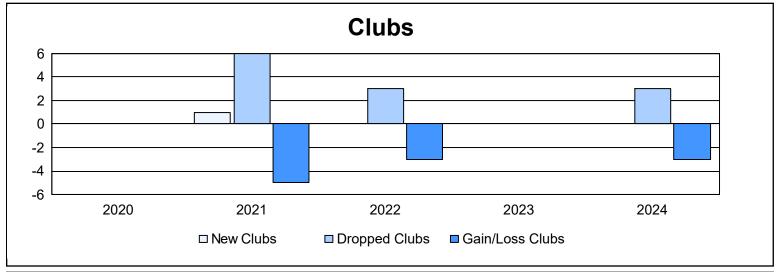

District 25 E As of June 2024 Cumulative

| Year      | New<br>Clubs | Dropped<br>Clubs | Gain/<br>Loss<br>Clubs | New<br>Members | Charter<br>Members | Reinstate<br>Members | Transfer<br>Members | Total<br>Member<br>Added | Total<br>Members<br>Dropped | Gain/<br>Loss<br>Members |
|-----------|--------------|------------------|------------------------|----------------|--------------------|----------------------|---------------------|--------------------------|-----------------------------|--------------------------|
| 2019-2020 | 0            | 0                | 0                      | 72             | 0                  | 9                    | 1                   | 82                       | 108                         | -26                      |
| 2020-2021 | 1            | 6                | -5                     | 69             | 38                 | 6                    | 24                  | 137                      | 214                         | -77                      |
| 2021-2022 | 0            | 3                | -3                     | 118            | 1                  | 3                    | 5                   | 127                      | 196                         | -69                      |
| 2022-2023 | 0            | 0                | 0                      | 78             | 0                  | 7                    | 1                   | 86                       | 143                         | -57                      |
| 2023-2024 | 0            | 3                | -3                     | 104            | 0                  | 3                    | 14                  | 121                      | 190                         | -69                      |
| Average   | 0            | 2                | -2                     | 88             | 8                  | 6                    | 9                   | 111                      | 170                         | -60                      |