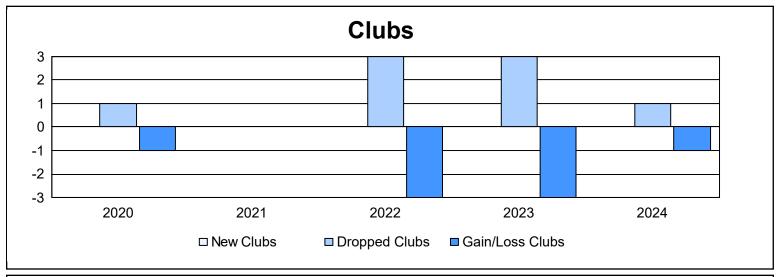

District 25 F

As of June 2024 Cumulative

| Year      | New<br>Clubs | Dropped<br>Clubs | Gain/<br>Loss<br>Clubs | New<br>Members | Charter<br>Members | Reinstate<br>Members | Transfer<br>Members | Total<br>Member<br>Added | Total<br>Members<br>Dropped | Gain/<br>Loss<br>Members |
|-----------|--------------|------------------|------------------------|----------------|--------------------|----------------------|---------------------|--------------------------|-----------------------------|--------------------------|
| 2019-2020 | 0            | 1                | -1                     | 82             | 11                 | 12                   | 5                   | 110                      | 151                         | -41                      |
| 2020-2021 | 0            | 0                | 0                      | 50             | 0                  | 4                    | 11                  | 65                       | 166                         | -101                     |
| 2021-2022 | 0            | 3                | -3                     | 71             | 0                  | 14                   | 4                   | 89                       | 179                         | -90                      |
| 2022-2023 | 0            | 3                | -3                     | 91             | 1                  | 4                    | 21                  | 117                      | 153                         | -36                      |
| 2023-2024 | 0            | 1                | -1                     | 97             | 0                  | 10                   | 2                   | 109                      | 144                         | -35                      |
| Average   | 0            | 2                | -2                     | 78             | 2                  | 9                    | 9                   | 98                       | 159                         | -61                      |