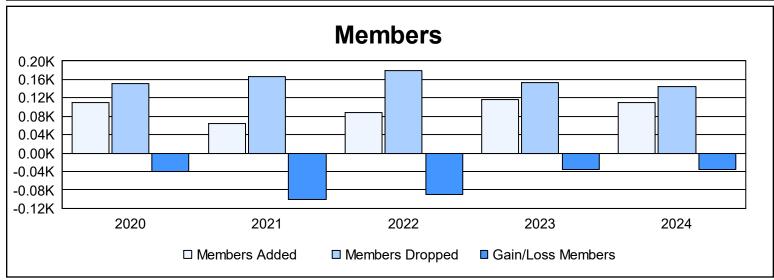

District 25 F

As of June 2024 Cumulative

| Year      | New<br>Clubs | Dropped<br>Clubs | Gain/<br>Loss<br>Clubs | New<br>Members | Charter<br>Members | Reinstate<br>Members | Transfer<br>Members | Total<br>Member<br>Added | Total<br>Members<br>Dropped | Gain/<br>Loss<br>Members |
|-----------|--------------|------------------|------------------------|----------------|--------------------|----------------------|---------------------|--------------------------|-----------------------------|--------------------------|
| 2019-2020 | 0            | 1                | -1                     | 82             | 11                 | 12                   | 5                   | 110                      | 151                         | -41                      |
| 2020-2021 | 0            | 0                | 0                      | 50             | 0                  | 4                    | 11                  | 65                       | 166                         | -101                     |
| 2021-2022 | 0            | 3                | -3                     | 71             | 0                  | 14                   | 4                   | 89                       | 179                         | -90                      |
| 2022-2023 | 0            | 3                | -3                     | 91             | 1                  | 4                    | 21                  | 117                      | 153                         | -36                      |
| 2023-2024 | 0            | 1                | -1                     | 97             | 0                  | 10                   | 2                   | 109                      | 144                         | -35                      |
| Average   | 0            | 2                | -2                     | 78             | 2                  | 9                    | 9                   | 98                       | 159                         | -61                      |