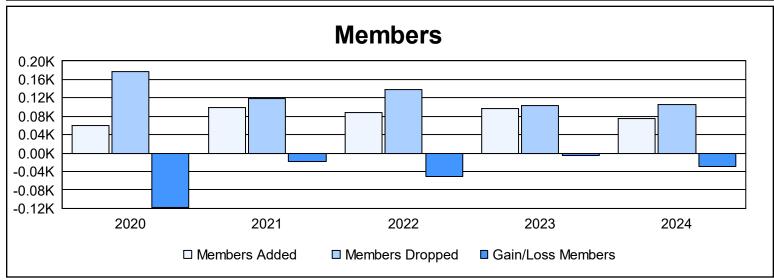

District 26 M2 As of June 2024 Cumulative

| Year      | New<br>Clubs | Dropped<br>Clubs | Gain/<br>Loss<br>Clubs | New<br>Members | Charter<br>Members | Reinstate<br>Members | Transfer<br>Members | Total<br>Member<br>Added | Total<br>Members<br>Dropped | Gain/<br>Loss<br>Members |
|-----------|--------------|------------------|------------------------|----------------|--------------------|----------------------|---------------------|--------------------------|-----------------------------|--------------------------|
| 2019-2020 | 0            | 0                | 0                      | 47             | 0                  | 7                    | 6                   | 60                       | 178                         | -118                     |
| 2020-2021 | 0            | 1                | -1                     | 91             | 0                  | 6                    | 2                   | 99                       | 118                         | -19                      |
| 2021-2022 | 0            | 1                | -1                     | 80             | 0                  | 5                    | 3                   | 88                       | 139                         | -51                      |
| 2022-2023 | 0            | 0                | 0                      | 91             | 0                  | 2                    | 4                   | 97                       | 103                         | -6                       |
| 2023-2024 | 0            | 0                | 0                      | 58             | 0                  | 6                    | 12                  | 76                       | 106                         | -30                      |
| Average   | 0            | 0                | 0                      | 73             | 0                  | 5                    | 5                   | 84                       | 129                         | -45                      |