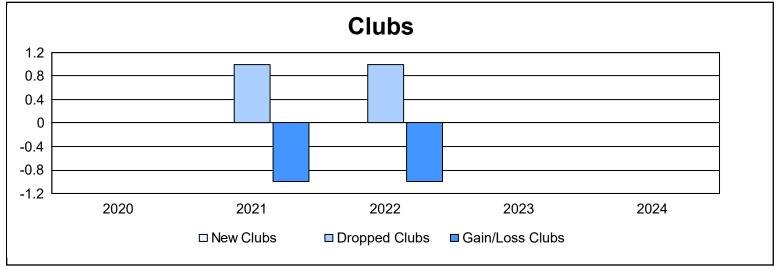

District 26 M2 As of June 2024 Cumulative

| Year      | New<br>Clubs | Dropped<br>Clubs | Gain/<br>Loss<br>Clubs | New<br>Members | Charter<br>Members | Reinstate<br>Members | Transfer<br>Members | Total<br>Member<br>Added | Total<br>Members<br>Dropped | Gain/<br>Loss<br>Members |
|-----------|--------------|------------------|------------------------|----------------|--------------------|----------------------|---------------------|--------------------------|-----------------------------|--------------------------|
| 2019-2020 | 0            | 0                | 0                      | 47             | 0                  | 7                    | 6                   | 60                       | 178                         | -118                     |
| 2020-2021 | 0            | 1                | -1                     | 91             | 0                  | 6                    | 2                   | 99                       | 118                         | -19                      |
| 2021-2022 | 0            | 1                | -1                     | 80             | 0                  | 5                    | 3                   | 88                       | 139                         | -51                      |
| 2022-2023 | 0            | 0                | 0                      | 91             | 0                  | 2                    | 4                   | 97                       | 103                         | -6                       |
| 2023-2024 | 0            | 0                | 0                      | 58             | 0                  | 6                    | 12                  | 76                       | 106                         | -30                      |
| Average   | 0            | 0                | 0                      | 73             | 0                  | 5                    | 5                   | 84                       | 129                         | -45                      |