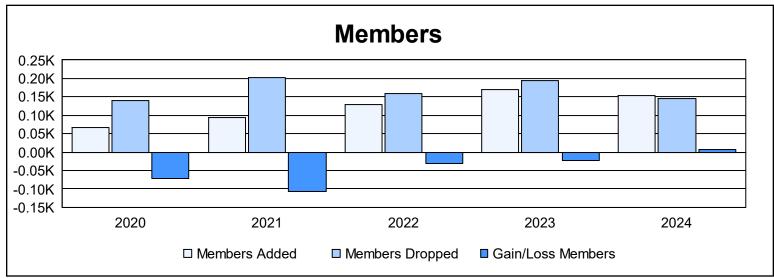

District 27 E1 As of June 2024 Cumulative

| Year      | New<br>Clubs | Dropped<br>Clubs | Gain/<br>Loss<br>Clubs | New<br>Members | Charter<br>Members | Reinstate<br>Members | Transfer<br>Members | Total<br>Member<br>Added | Total<br>Members<br>Dropped | Gain/<br>Loss<br>Members |
|-----------|--------------|------------------|------------------------|----------------|--------------------|----------------------|---------------------|--------------------------|-----------------------------|--------------------------|
| 2019-2020 | 0            | 0                | 0                      | 59             | 0                  | 4                    | 5                   | 68                       | 141                         | -73                      |
| 2020-2021 | 1            | 0                | 1                      | 69             | 10                 | 11                   | 4                   | 94                       | 202                         | -108                     |
| 2021-2022 | 0            | 1                | -1                     | 106            | 0                  | 17                   | 5                   | 128                      | 159                         | -31                      |
| 2022-2023 | 0            | 1                | -1                     | 145            | 1                  | 11                   | 14                  | 171                      | 194                         | -23                      |
| 2023-2024 | 0            | 1                | -1                     | 143            | 0                  | 4                    | 6                   | 153                      | 146                         | 7                        |
| Average   | 0            | 1                | 0                      | 104            | 2                  | 9                    | 7                   | 123                      | 168                         | -46                      |