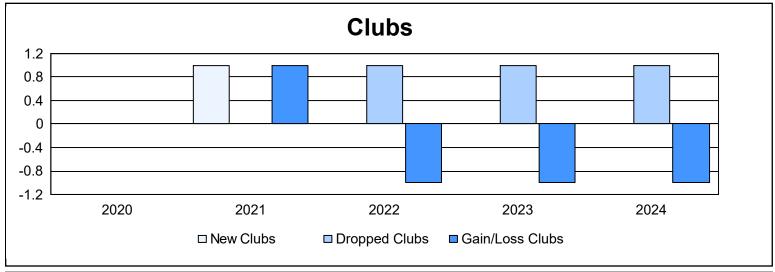

District 27 E1 As of June 2024 Cumulative

| Year      | New<br>Clubs | Dropped<br>Clubs | Gain/<br>Loss<br>Clubs | New<br>Members | Charter<br>Members | Reinstate<br>Members | Transfer<br>Members | Total<br>Member<br>Added | Total<br>Members<br>Dropped | Gain/<br>Loss<br>Members |
|-----------|--------------|------------------|------------------------|----------------|--------------------|----------------------|---------------------|--------------------------|-----------------------------|--------------------------|
| 2019-2020 | 0            | 0                | 0                      | 59             | 0                  | 4                    | 5                   | 68                       | 141                         | -73                      |
| 2020-2021 | 1            | 0                | 1                      | 69             | 10                 | 11                   | 4                   | 94                       | 202                         | -108                     |
| 2021-2022 | 0            | 1                | -1                     | 106            | 0                  | 17                   | 5                   | 128                      | 159                         | -31                      |
| 2022-2023 | 0            | 1                | -1                     | 145            | 1                  | 11                   | 14                  | 171                      | 194                         | -23                      |
| 2023-2024 | 0            | 1                | -1                     | 143            | 0                  | 4                    | 6                   | 153                      | 146                         | 7                        |
| Average   | 0            | 1                | 0                      | 104            | 2                  | 9                    | 7                   | 123                      | 168                         | -46                      |