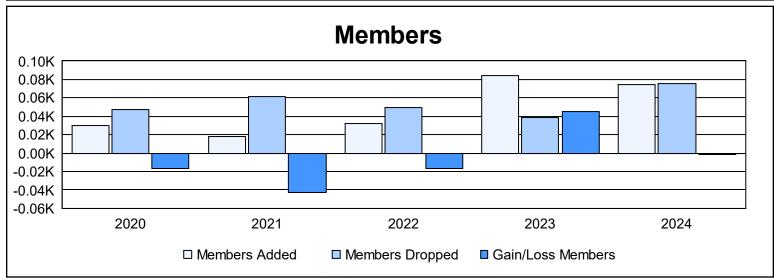

District 28 U As of June 2024 Cumulative

| Year      | New<br>Clubs | Dropped<br>Clubs | Gain/<br>Loss<br>Clubs | New<br>Members | Charter<br>Members | Reinstate<br>Members | Transfer<br>Members | Total<br>Member<br>Added | Total<br>Members<br>Dropped | Gain/<br>Loss<br>Members |
|-----------|--------------|------------------|------------------------|----------------|--------------------|----------------------|---------------------|--------------------------|-----------------------------|--------------------------|
| 2019-2020 | 0            | 0                | 0                      | 28             | 0                  | 2                    | 0                   | 30                       | 47                          | -17                      |
| 2020-2021 | 0            | 1                | -1                     | 15             | 0                  | 2                    | 1                   | 18                       | 61                          | -43                      |
| 2021-2022 | 0            | 0                | 0                      | 26             | 0                  | 2                    | 4                   | 32                       | 49                          | -17                      |
| 2022-2023 | 0            | 0                | 0                      | 76             | 0                  | 6                    | 2                   | 84                       | 39                          | 45                       |
| 2023-2024 | 1            | 2                | -1                     | 39             | 14                 | 18                   | 3                   | 74                       | 76                          | -2                       |
| Average   | 0            | 1                | 0                      | 37             | 3                  | 6                    | 2                   | 48                       | 54                          | -7                       |