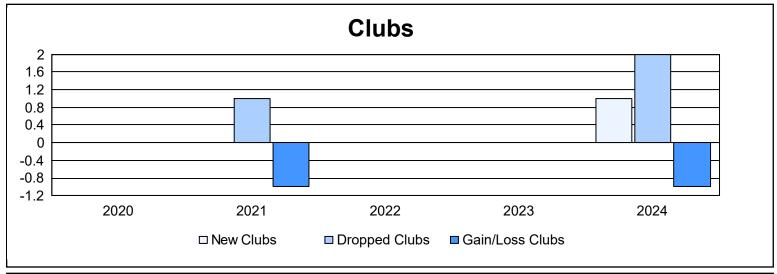

District 28 U As of June 2024 Cumulative

| Year      | New<br>Clubs | Dropped<br>Clubs | Gain/<br>Loss<br>Clubs | New<br>Members | Charter<br>Members | Reinstate<br>Members | Transfer<br>Members | Total<br>Member<br>Added | Total<br>Members<br>Dropped | Gain/<br>Loss<br>Members |
|-----------|--------------|------------------|------------------------|----------------|--------------------|----------------------|---------------------|--------------------------|-----------------------------|--------------------------|
| 2019-2020 | 0            | 0                | 0                      | 28             | 0                  | 2                    | 0                   | 30                       | 47                          | -17                      |
| 2020-2021 | 0            | 1                | -1                     | 15             | 0                  | 2                    | 1                   | 18                       | 61                          | -43                      |
| 2021-2022 | 0            | 0                | 0                      | 26             | 0                  | 2                    | 4                   | 32                       | 49                          | -17                      |
| 2022-2023 | 0            | 0                | 0                      | 76             | 0                  | 6                    | 2                   | 84                       | 39                          | 45                       |
| 2023-2024 | 1            | 2                | -1                     | 39             | 14                 | 18                   | 3                   | 74                       | 76                          | -2                       |
| Average   | 0            | 1                | 0                      | 37             | 3                  | 6                    | 2                   | 48                       | 54                          | -7                       |