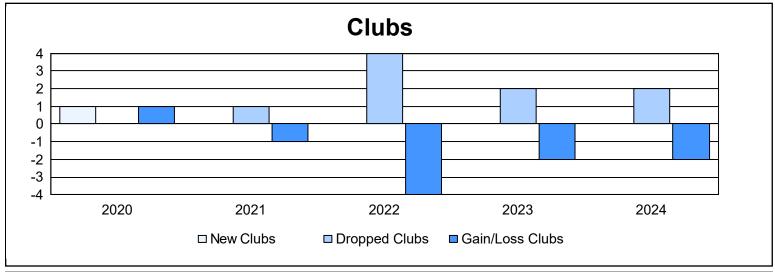

District 29 L As of June 2024 Cumulative

| Year      | New<br>Clubs | Dropped<br>Clubs | Gain/<br>Loss<br>Clubs | New<br>Members | Charter<br>Members | Reinstate<br>Members | Transfer<br>Members | Total<br>Member<br>Added | Total<br>Members<br>Dropped | Gain/<br>Loss<br>Members |
|-----------|--------------|------------------|------------------------|----------------|--------------------|----------------------|---------------------|--------------------------|-----------------------------|--------------------------|
| 2019-2020 | 1            | 0                | 1                      | 53             | 45                 | 2                    | 1                   | 101                      | 166                         | -65                      |
| 2020-2021 | 0            | 1                | -1                     | 67             | 2                  | 7                    | 6                   | 82                       | 134                         | -52                      |
| 2021-2022 | 0            | 4                | -4                     | 74             | 1                  | 12                   | 3                   | 90                       | 193                         | -103                     |
| 2022-2023 | 0            | 2                | -2                     | 104            | 0                  | 2                    | 33                  | 139                      | 162                         | -23                      |
| 2023-2024 | 0            | 2                | -2                     | 60             | 2                  | 2                    | 28                  | 92                       | 123                         | -31                      |
| Average   | 0            | 2                | -2                     | 72             | 10                 | 5                    | 14                  | 101                      | 156                         | -55                      |