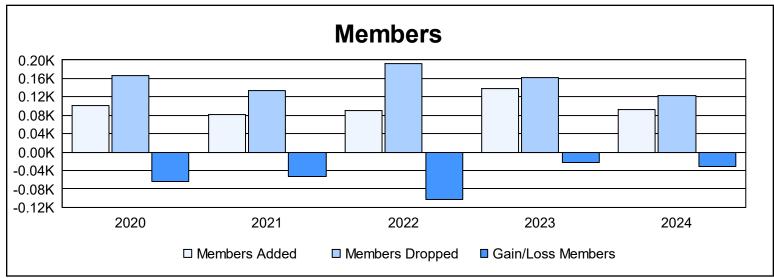

District 29 L As of June 2024 Cumulative

| Year      | New<br>Clubs | Dropped<br>Clubs | Gain/<br>Loss<br>Clubs | New<br>Members | Charter<br>Members | Reinstate<br>Members | Transfer<br>Members | Total<br>Member<br>Added | Total<br>Members<br>Dropped | Gain/<br>Loss<br>Members |
|-----------|--------------|------------------|------------------------|----------------|--------------------|----------------------|---------------------|--------------------------|-----------------------------|--------------------------|
| 2019-2020 | 1            | 0                | 1                      | 53             | 45                 | 2                    | 1                   | 101                      | 166                         | -65                      |
| 2020-2021 | 0            | 1                | -1                     | 67             | 2                  | 7                    | 6                   | 82                       | 134                         | -52                      |
| 2021-2022 | 0            | 4                | -4                     | 74             | 1                  | 12                   | 3                   | 90                       | 193                         | -103                     |
| 2022-2023 | 0            | 2                | -2                     | 104            | 0                  | 2                    | 33                  | 139                      | 162                         | -23                      |
| 2023-2024 | 0            | 2                | -2                     | 60             | 2                  | 2                    | 28                  | 92                       | 123                         | -31                      |
| Average   | 0            | 2                | -2                     | 72             | 10                 | 5                    | 14                  | 101                      | 156                         | -55                      |