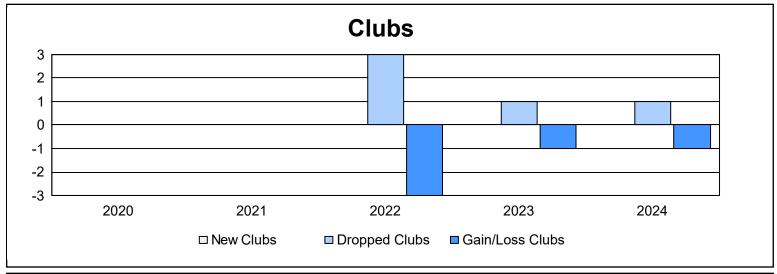

District 3 NW As of June 2024 Cumulative

| Year      | New<br>Clubs | Dropped<br>Clubs | Gain/<br>Loss<br>Clubs | New<br>Members | Charter<br>Members | Reinstate<br>Members | Transfer<br>Members | Total<br>Member<br>Added | Total<br>Members<br>Dropped | Gain/<br>Loss<br>Members |
|-----------|--------------|------------------|------------------------|----------------|--------------------|----------------------|---------------------|--------------------------|-----------------------------|--------------------------|
| 2019-2020 | 0            | 0                | 0                      | 87             | 0                  | 9                    | 3                   | 99                       | 153                         | -54                      |
| 2020-2021 | 0            | 0                | 0                      | 39             | 0                  | 4                    | 11                  | 54                       | 145                         | -91                      |
| 2021-2022 | 0            | 3                | -3                     | 78             | 0                  | 7                    | 5                   | 90                       | 189                         | -99                      |
| 2022-2023 | 0            | 1                | -1                     | 96             | 0                  | 3                    | 11                  | 110                      | 133                         | -23                      |
| 2023-2024 | 0            | 1                | -1                     | 97             | 0                  | 4                    | 2                   | 103                      | 120                         | -17                      |
| Average   | 0            | 1                | -1                     | 79             | 0                  | 5                    | 6                   | 91                       | 148                         | -57                      |