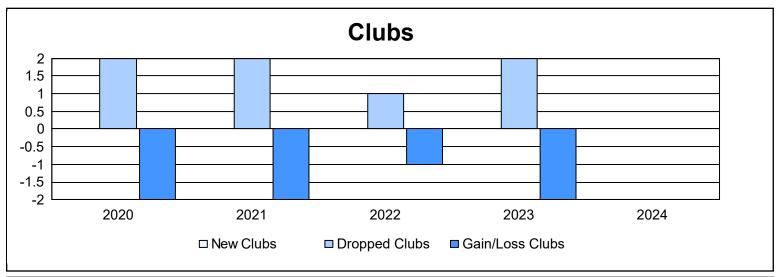

District 3 SW As of June 2024 Cumulative

| Year      | New<br>Clubs | Dropped<br>Clubs | Gain/<br>Loss<br>Clubs | New<br>Members | Charter<br>Members | Reinstate<br>Members | Transfer<br>Members | Total<br>Member<br>Added | Total<br>Members<br>Dropped | Gain/<br>Loss<br>Members |
|-----------|--------------|------------------|------------------------|----------------|--------------------|----------------------|---------------------|--------------------------|-----------------------------|--------------------------|
| 2019-2020 | 0            | 2                | -2                     | 81             | 1                  | 15                   | 1                   | 98                       | 176                         | -78                      |
| 2020-2021 | 0            | 2                | -2                     | 81             | 0                  | 5                    | 6                   | 92                       | 221                         | -129                     |
| 2021-2022 | 0            | 1                | -1                     | 121            | 0                  | 23                   | 3                   | 147                      | 149                         | -2                       |
| 2022-2023 | 0            | 2                | -2                     | 78             | 0                  | 17                   | 5                   | 100                      | 181                         | -81                      |
| 2023-2024 | 0            | 0                | 0                      | 85             | 0                  | 18                   | 8                   | 111                      | 145                         | -34                      |
| Average   | 0            | 1                | -1                     | 89             | 0                  | 16                   | 5                   | 110                      | 174                         | -65                      |