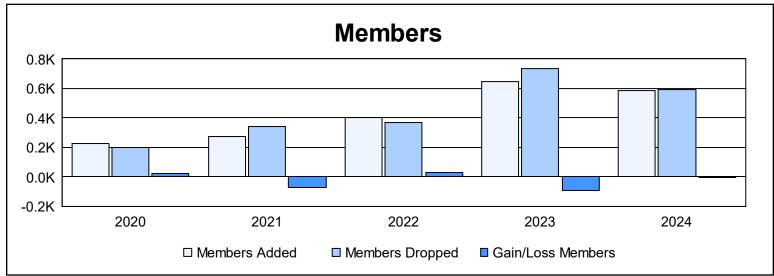

District 301D1 As of June 2024 Cumulative

| Year      | New<br>Clubs | Dropped<br>Clubs | Gain/<br>Loss<br>Clubs | New<br>Members | Charter<br>Members | Reinstate<br>Members | Transfer<br>Members | Total<br>Member<br>Added | Total<br>Members<br>Dropped | Gain/<br>Loss<br>Members |
|-----------|--------------|------------------|------------------------|----------------|--------------------|----------------------|---------------------|--------------------------|-----------------------------|--------------------------|
| 2019-2020 | 0            | 2                | -2                     | 199            | 4                  | 18                   | 2                   | 223                      | 202                         | 21                       |
| 2020-2021 | 1            | 3                | -2                     | 202            | 26                 | 43                   | 1                   | 272                      | 341                         | -69                      |
| 2021-2022 | 2            | 2                | 0                      | 272            | 83                 | 42                   | 4                   | 401                      | 372                         | 29                       |
| 2022-2023 | 11           | 2                | 9                      | 220            | 268                | 152                  | 8                   | 648                      | 738                         | -90                      |
| 2023-2024 | 7            | 6                | 1                      | 282            | 196                | 98                   | 10                  | 586                      | 592                         | -6                       |
| Average   | 4            | 3                | 1                      | 235            | 115                | 71                   | 5                   | 426                      | 449                         | -23                      |