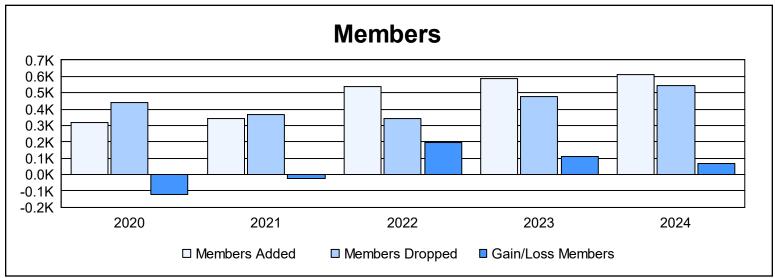

District 303 As of June 2024 Cumulative

| Year      | New<br>Clubs | Dropped<br>Clubs | Gain/<br>Loss<br>Clubs | New<br>Members | Charter<br>Members | Reinstate<br>Members | Transfer<br>Members | Total<br>Member<br>Added | Total<br>Members<br>Dropped | Gain/<br>Loss<br>Members |
|-----------|--------------|------------------|------------------------|----------------|--------------------|----------------------|---------------------|--------------------------|-----------------------------|--------------------------|
| 2019-2020 | 1            | 0                | 1                      | 250            | 32                 | 25                   | 14                  | 321                      | 443                         | -122                     |
| 2020-2021 | 2            | 1                | 1                      | 238            | 66                 | 32                   | 8                   | 344                      | 369                         | -25                      |
| 2021-2022 | 9            | 0                | 9                      | 272            | 241                | 12                   | 13                  | 538                      | 342                         | 196                      |
| 2022-2023 | 8            | 0                | 8                      | 353            | 208                | 11                   | 13                  | 585                      | 477                         | 108                      |
| 2023-2024 | 11           | 0                | 11                     | 282            | 278                | 32                   | 19                  | 611                      | 545                         | 66                       |
| Average   | 6            | 0                | 6                      | 279            | 165                | 22                   | 13                  | 480                      | 435                         | 45                       |