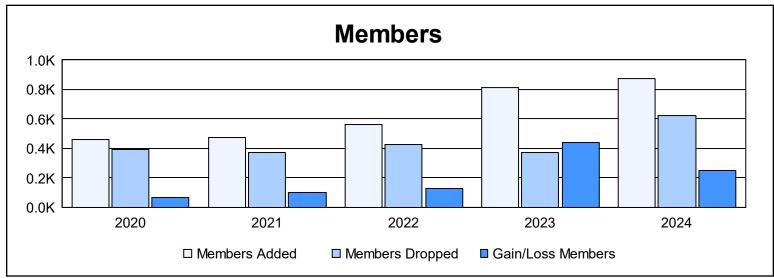

District 309 As of June 2024 Cumulative

| Year      | New<br>Clubs | Dropped<br>Clubs | Gain/<br>Loss<br>Clubs | New<br>Members | Charter<br>Members | Reinstate<br>Members | Transfer<br>Members | Total<br>Member<br>Added | Total<br>Members<br>Dropped | Gain/<br>Loss<br>Members |
|-----------|--------------|------------------|------------------------|----------------|--------------------|----------------------|---------------------|--------------------------|-----------------------------|--------------------------|
| 2019-2020 | 5            | 0                | 5                      | 280            | 138                | 35                   | 9                   | 462                      | 392                         | 70                       |
| 2020-2021 | 4            | 0                | 4                      | 280            | 138                | 48                   | 8                   | 474                      | 373                         | 101                      |
| 2021-2022 | 6            | 0                | 6                      | 292            | 236                | 27                   | 4                   | 559                      | 428                         | 131                      |
| 2022-2023 | 4            | 0                | 4                      | 584            | 203                | 23                   | 5                   | 815                      | 372                         | 443                      |
| 2023-2024 | 9            | 5                | 4                      | 516            | 314                | 26                   | 17                  | 873                      | 625                         | 248                      |
| Average   | 6            | 1                | 5                      | 390            | 206                | 32                   | 9                   | 637                      | 438                         | 199                      |