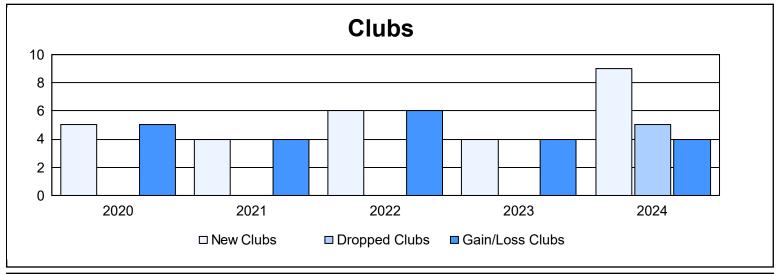

District 309 As of June 2024 Cumulative

| Year      | New<br>Clubs | Dropped<br>Clubs | Gain/<br>Loss<br>Clubs | New<br>Members | Charter<br>Members | Reinstate<br>Members | Transfer<br>Members | Total<br>Member<br>Added | Total<br>Members<br>Dropped | Gain/<br>Loss<br>Members |
|-----------|--------------|------------------|------------------------|----------------|--------------------|----------------------|---------------------|--------------------------|-----------------------------|--------------------------|
| 2019-2020 | 5            | 0                | 5                      | 280            | 138                | 35                   | 9                   | 462                      | 392                         | 70                       |
| 2020-2021 | 4            | 0                | 4                      | 280            | 138                | 48                   | 8                   | 474                      | 373                         | 101                      |
| 2021-2022 | 6            | 0                | 6                      | 292            | 236                | 27                   | 4                   | 559                      | 428                         | 131                      |
| 2022-2023 | 4            | 0                | 4                      | 584            | 203                | 23                   | 5                   | 815                      | 372                         | 443                      |
| 2023-2024 | 9            | 5                | 4                      | 516            | 314                | 26                   | 17                  | 873                      | 625                         | 248                      |
| Average   | 6            | 1                | 5                      | 390            | 206                | 32                   | 9                   | 637                      | 438                         | 199                      |