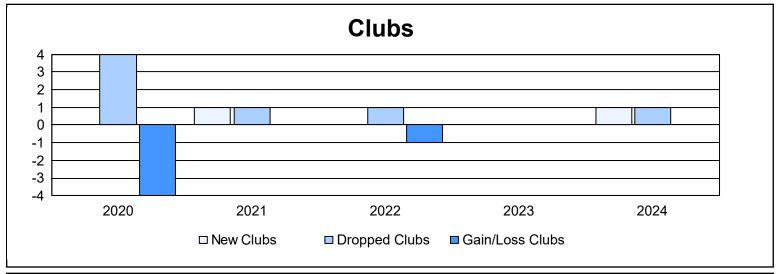

District 31 O As of June 2024 Cumulative

| Year      | New<br>Clubs | Dropped<br>Clubs | Gain/<br>Loss<br>Clubs | New<br>Members | Charter<br>Members | Reinstate<br>Members | Transfer<br>Members | Total<br>Member<br>Added | Total<br>Members<br>Dropped | Gain/<br>Loss<br>Members |
|-----------|--------------|------------------|------------------------|----------------|--------------------|----------------------|---------------------|--------------------------|-----------------------------|--------------------------|
| 2019-2020 | 0            | 4                | -4                     | 60             | 0                  | 1                    | 9                   | 70                       | 166                         | -96                      |
| 2020-2021 | 1            | 1                | 0                      | 104            | 30                 | 4                    | 8                   | 146                      | 128                         | 18                       |
| 2021-2022 | 0            | 1                | -1                     | 109            | 0                  | 1                    | 2                   | 112                      | 152                         | -40                      |
| 2022-2023 | 0            | 0                | 0                      | 116            | 1                  | 0                    | 7                   | 124                      | 154                         | -30                      |
| 2023-2024 | 1            | 1                | 0                      | 143            | 20                 | 2                    | 9                   | 174                      | 154                         | 20                       |
| Average   | 0            | 1                | -1                     | 106            | 10                 | 2                    | 7                   | 125                      | 151                         | -26                      |