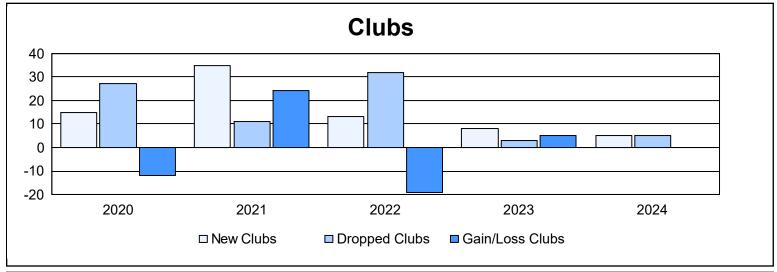

District 315B1 As of June 2024 Cumulative

| Year      | New<br>Clubs | Dropped<br>Clubs | Gain/<br>Loss<br>Clubs | New<br>Members | Charter<br>Members | Reinstate<br>Members | Transfer<br>Members | Total<br>Member<br>Added | Total<br>Members<br>Dropped | Gain/<br>Loss<br>Members |
|-----------|--------------|------------------|------------------------|----------------|--------------------|----------------------|---------------------|--------------------------|-----------------------------|--------------------------|
| 2019-2020 | 15           | 27               | -12                    | 160            | 326                | 10                   | 7                   | 503                      | 1,053                       | -550                     |
| 2020-2021 | 35           | 11               | 24                     | 239            | 822                | 106                  | 15                  | 1,182                    | 769                         | 413                      |
| 2021-2022 | 13           | 32               | -19                    | 184            | 378                | 40                   | 35                  | 637                      | 1,078                       | -441                     |
| 2022-2023 | 8            | 3                | 5                      | 386            | 264                | 25                   | 26                  | 701                      | 421                         | 280                      |
| 2023-2024 | 5            | 5                | 0                      | 633            | 197                | 10                   | 9                   | 849                      | 256                         | 593                      |
| Average   | 15           | 16               | 0                      | 320            | 397                | 38                   | 18                  | 774                      | 715                         | 59                       |