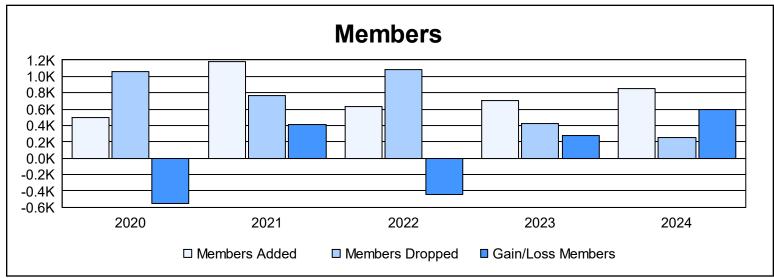

District 315B1 As of June 2024 Cumulative

| Year      | New<br>Clubs | Dropped<br>Clubs | Gain/<br>Loss<br>Clubs | New<br>Members | Charter<br>Members | Reinstate<br>Members | Transfer<br>Members | Total<br>Member<br>Added | Total<br>Members<br>Dropped | Gain/<br>Loss<br>Members |
|-----------|--------------|------------------|------------------------|----------------|--------------------|----------------------|---------------------|--------------------------|-----------------------------|--------------------------|
| 2019-2020 | 15           | 27               | -12                    | 160            | 326                | 10                   | 7                   | 503                      | 1,053                       | -550                     |
| 2020-2021 | 35           | 11               | 24                     | 239            | 822                | 106                  | 15                  | 1,182                    | 769                         | 413                      |
| 2021-2022 | 13           | 32               | -19                    | 184            | 378                | 40                   | 35                  | 637                      | 1,078                       | -441                     |
| 2022-2023 | 8            | 3                | 5                      | 386            | 264                | 25                   | 26                  | 701                      | 421                         | 280                      |
| 2023-2024 | 5            | 5                | 0                      | 633            | 197                | 10                   | 9                   | 849                      | 256                         | 593                      |
| Average   | 15           | 16               | 0                      | 320            | 397                | 38                   | 18                  | 774                      | 715                         | 59                       |