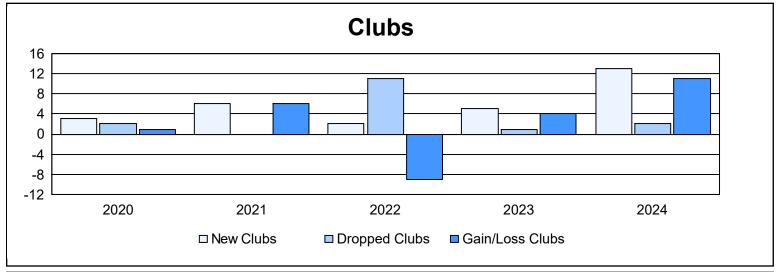

District 316 A As of June 2024 Cumulative

| Year      | New<br>Clubs | Dropped<br>Clubs | Gain/<br>Loss<br>Clubs | New<br>Members | Charter<br>Members | Reinstate<br>Members | Transfer<br>Members | Total<br>Member<br>Added | Total<br>Members<br>Dropped | Gain/<br>Loss<br>Members |
|-----------|--------------|------------------|------------------------|----------------|--------------------|----------------------|---------------------|--------------------------|-----------------------------|--------------------------|
| 2019-2020 | 3            | 2                | 1                      | 224            | 80                 | 94                   | 2                   | 400                      | 316                         | 84                       |
| 2020-2021 | 6            | 0                | 6                      | 190            | 137                | 43                   | 2                   | 372                      | 342                         | 30                       |
| 2021-2022 | 2            | 11               | -9                     | 240            | 60                 | 10                   | 2                   | 312                      | 470                         | -158                     |
| 2022-2023 | 5            | 1                | 4                      | 295            | 149                | 49                   | 1                   | 494                      | 190                         | 304                      |
| 2023-2024 | 13           | 2                | 11                     | 478            | 288                | 14                   | 12                  | 792                      | 480                         | 312                      |
| Average   | 6            | 3                | 3                      | 285            | 143                | 42                   | 4                   | 474                      | 360                         | 114                      |