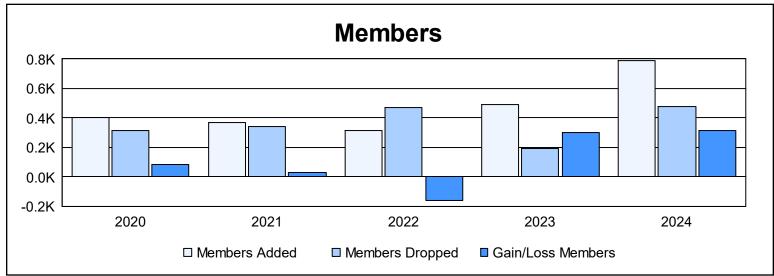

District 316 A As of June 2024 Cumulative

| Year      | New<br>Clubs | Dropped<br>Clubs | Gain/<br>Loss<br>Clubs | New<br>Members | Charter<br>Members | Reinstate<br>Members | Transfer<br>Members | Total<br>Member<br>Added | Total<br>Members<br>Dropped | Gain/<br>Loss<br>Members |
|-----------|--------------|------------------|------------------------|----------------|--------------------|----------------------|---------------------|--------------------------|-----------------------------|--------------------------|
| 2019-2020 | 3            | 2                | 1                      | 224            | 80                 | 94                   | 2                   | 400                      | 316                         | 84                       |
| 2020-2021 | 6            | 0                | 6                      | 190            | 137                | 43                   | 2                   | 372                      | 342                         | 30                       |
| 2021-2022 | 2            | 11               | -9                     | 240            | 60                 | 10                   | 2                   | 312                      | 470                         | -158                     |
| 2022-2023 | 5            | 1                | 4                      | 295            | 149                | 49                   | 1                   | 494                      | 190                         | 304                      |
| 2023-2024 | 13           | 2                | 11                     | 478            | 288                | 14                   | 12                  | 792                      | 480                         | 312                      |
| Average   | 6            | 3                | 3                      | 285            | 143                | 42                   | 4                   | 474                      | 360                         | 114                      |