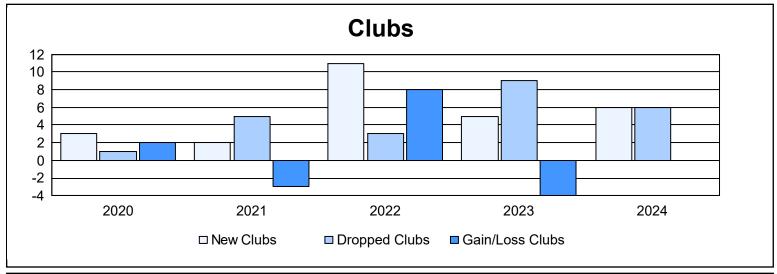

District 316 B As of June 2024 Cumulative

| Year      | New<br>Clubs | Dropped<br>Clubs | Gain/<br>Loss<br>Clubs | New<br>Members | Charter<br>Members | Reinstate<br>Members | Transfer<br>Members | Total<br>Member<br>Added | Total<br>Members<br>Dropped | Gain/<br>Loss<br>Members |
|-----------|--------------|------------------|------------------------|----------------|--------------------|----------------------|---------------------|--------------------------|-----------------------------|--------------------------|
| 2019-2020 | 3            | 1                | 2                      | 104            | 65                 | 5                    | 5                   | 179                      | 398                         | -219                     |
| 2020-2021 | 2            | 5                | -3                     | 181            | 57                 | 17                   | 10                  | 265                      | 305                         | -40                      |
| 2021-2022 | 11           | 3                | 8                      | 259            | 237                | 10                   | 1                   | 507                      | 299                         | 208                      |
| 2022-2023 | 5            | 9                | -4                     | 135            | 123                | 17                   | 6                   | 281                      | 389                         | -108                     |
| 2023-2024 | 6            | 6                | 0                      | 273            | 136                | 16                   | 4                   | 429                      | 324                         | 105                      |
| Average   | 5            | 5                | 1                      | 190            | 124                | 13                   | 5                   | 332                      | 343                         | -11                      |