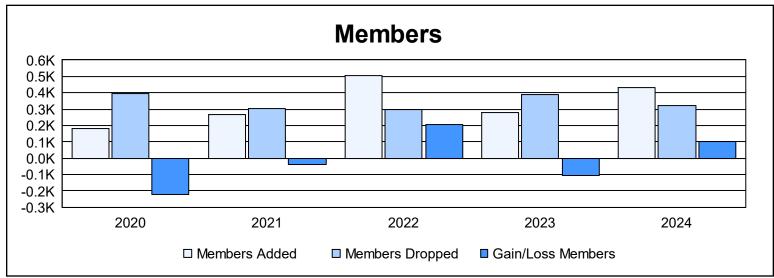

District 316 B As of June 2024 Cumulative

| Year      | New<br>Clubs | Dropped<br>Clubs | Gain/<br>Loss<br>Clubs | New<br>Members | Charter<br>Members | Reinstate<br>Members | Transfer<br>Members | Total<br>Member<br>Added | Total<br>Members<br>Dropped | Gain/<br>Loss<br>Members |
|-----------|--------------|------------------|------------------------|----------------|--------------------|----------------------|---------------------|--------------------------|-----------------------------|--------------------------|
| 2019-2020 | 3            | 1                | 2                      | 104            | 65                 | 5                    | 5                   | 179                      | 398                         | -219                     |
| 2020-2021 | 2            | 5                | -3                     | 181            | 57                 | 17                   | 10                  | 265                      | 305                         | -40                      |
| 2021-2022 | 11           | 3                | 8                      | 259            | 237                | 10                   | 1                   | 507                      | 299                         | 208                      |
| 2022-2023 | 5            | 9                | -4                     | 135            | 123                | 17                   | 6                   | 281                      | 389                         | -108                     |
| 2023-2024 | 6            | 6                | 0                      | 273            | 136                | 16                   | 4                   | 429                      | 324                         | 105                      |
| Average   | 5            | 5                | 1                      | 190            | 124                | 13                   | 5                   | 332                      | 343                         | -11                      |