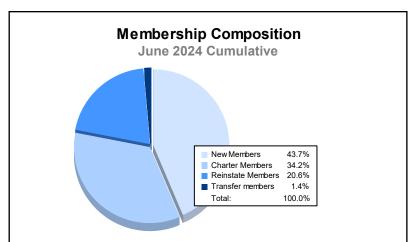

District 322 H As of June 2024 Cumulative

| Year      | New<br>Clubs | Dropped<br>Clubs | Gain/<br>Loss<br>Clubs | New<br>Members | Charter<br>Members | Reinstate<br>Members | Transfer<br>Members | Total<br>Member<br>Added | Total<br>Members<br>Dropped | Gain/<br>Loss<br>Members |
|-----------|--------------|------------------|------------------------|----------------|--------------------|----------------------|---------------------|--------------------------|-----------------------------|--------------------------|
| 2019-2020 | 1            | 0                | 1                      | 126            | 35                 | 11                   | 2                   | 174                      | 175                         | -1                       |
| 2020-2021 | 5            | 0                | 5                      | 225            | 147                | 22                   | 0                   | 394                      | 199                         | 195                      |
| 2021-2022 | 1            | 0                | 1                      | 207            | 45                 | 16                   | 0                   | 268                      | 203                         | 65                       |
| 2022-2023 | 19           | 3                | 16                     | 191            | 411                | 9                    | 2                   | 613                      | 366                         | 247                      |
| 2023-2024 | 9            | 0                | 9                      | 248            | 194                | 117                  | 8                   | 567                      | 313                         | 254                      |
| Average   | 7            | 1                | 6                      | 199            | 166                | 35                   | 2                   | 403                      | 251                         | 152                      |