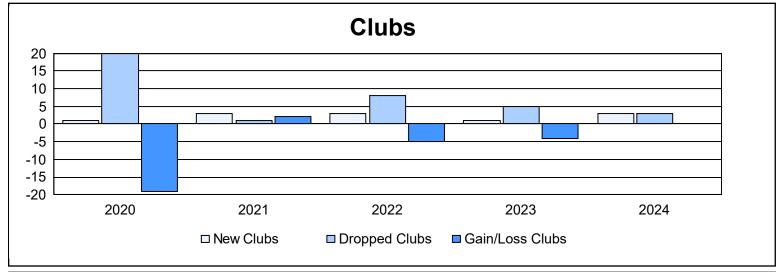

District 322C5 As of June 2024 Cumulative

| Year      | New<br>Clubs | Dropped<br>Clubs | Gain/<br>Loss<br>Clubs | New<br>Members | Charter<br>Members | Reinstate<br>Members | Transfer<br>Members | Total<br>Member<br>Added | Total<br>Members<br>Dropped | Gain/<br>Loss<br>Members |
|-----------|--------------|------------------|------------------------|----------------|--------------------|----------------------|---------------------|--------------------------|-----------------------------|--------------------------|
| 2019-2020 | 1            | 20               | -19                    | 66             | 38                 | 11                   | 3                   | 118                      | 727                         | -609                     |
| 2020-2021 | 3            | 1                | 2                      | 191            | 155                | 52                   | 3                   | 401                      | 269                         | 132                      |
| 2021-2022 | 3            | 8                | -5                     | 119            | 70                 | 2                    | 6                   | 197                      | 277                         | -80                      |
| 2022-2023 | 1            | 5                | -4                     | 105            | 22                 | 4                    | 1                   | 132                      | 212                         | -80                      |
| 2023-2024 | 3            | 3                | 0                      | 176            | 69                 | 29                   | 3                   | 277                      | 273                         | 4                        |
| Average   | 2            | 7                | -5                     | 131            | 71                 | 20                   | 3                   | 225                      | 352                         | -127                     |