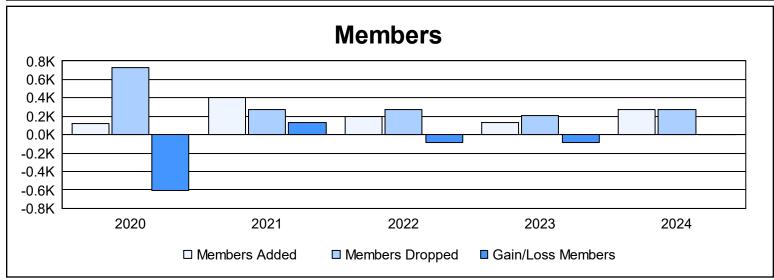

District 322C5 As of June 2024 Cumulative

| Year      | New<br>Clubs | Dropped<br>Clubs | Gain/<br>Loss<br>Clubs | New<br>Members | Charter<br>Members | Reinstate<br>Members | Transfer<br>Members | Total<br>Member<br>Added | Total<br>Members<br>Dropped | Gain/<br>Loss<br>Members |
|-----------|--------------|------------------|------------------------|----------------|--------------------|----------------------|---------------------|--------------------------|-----------------------------|--------------------------|
| 2019-2020 | 1            | 20               | -19                    | 66             | 38                 | 11                   | 3                   | 118                      | 727                         | -609                     |
| 2020-2021 | 3            | 1                | 2                      | 191            | 155                | 52                   | 3                   | 401                      | 269                         | 132                      |
| 2021-2022 | 3            | 8                | -5                     | 119            | 70                 | 2                    | 6                   | 197                      | 277                         | -80                      |
| 2022-2023 | 1            | 5                | -4                     | 105            | 22                 | 4                    | 1                   | 132                      | 212                         | -80                      |
| 2023-2024 | 3            | 3                | 0                      | 176            | 69                 | 29                   | 3                   | 277                      | 273                         | 4                        |
| Average   | 2            | 7                | -5                     | 131            | 71                 | 20                   | 3                   | 225                      | 352                         | -127                     |