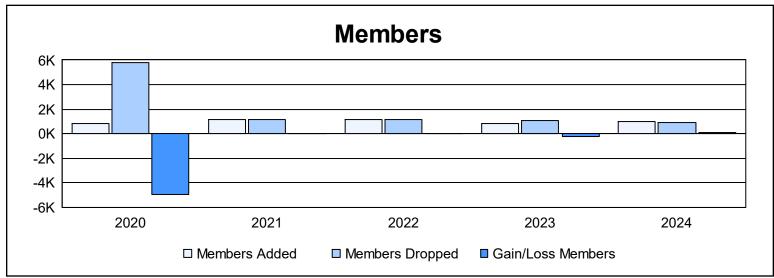

District 324 E As of June 2024 Cumulative

| Year      | New<br>Clubs | Dropped<br>Clubs | Gain/<br>Loss<br>Clubs | New<br>Members | Charter<br>Members | Reinstate<br>Members | Transfer<br>Members | Total<br>Member<br>Added | Total<br>Members<br>Dropped | Gain/<br>Loss<br>Members |
|-----------|--------------|------------------|------------------------|----------------|--------------------|----------------------|---------------------|--------------------------|-----------------------------|--------------------------|
| 2019-2020 | 4            | 0                | 4                      | 557            | 116                | 133                  | 34                  | 840                      | 5,780                       | -4,940                   |
| 2020-2021 | 7            | 0                | 7                      | 819            | 220                | 94                   | 23                  | 1,156                    | 1,159                       | -3                       |
| 2021-2022 | 6            | 9                | -3                     | 851            | 183                | 69                   | 10                  | 1,113                    | 1,124                       | -11                      |
| 2022-2023 | 7            | 7                | 0                      | 587            | 196                | 45                   | 11                  | 839                      | 1,076                       | -237                     |
| 2023-2024 | 8            | 3                | 5                      | 753            | 195                | 57                   | 21                  | 1,026                    | 930                         | 96                       |
| Average   | 6            | 4                | 3                      | 713            | 182                | 80                   | 20                  | 995                      | 2,014                       | -1,019                   |