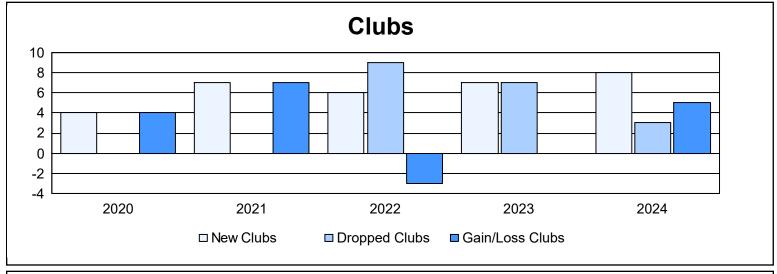

District 324 E As of June 2024 Cumulative

| Year      | New<br>Clubs | Dropped<br>Clubs | Gain/<br>Loss<br>Clubs | New<br>Members | Charter<br>Members | Reinstate<br>Members | Transfer<br>Members | Total<br>Member<br>Added | Total<br>Members<br>Dropped | Gain/<br>Loss<br>Members |
|-----------|--------------|------------------|------------------------|----------------|--------------------|----------------------|---------------------|--------------------------|-----------------------------|--------------------------|
| 2019-2020 | 4            | 0                | 4                      | 557            | 116                | 133                  | 34                  | 840                      | 5,780                       | -4,940                   |
| 2020-2021 | 7            | 0                | 7                      | 819            | 220                | 94                   | 23                  | 1,156                    | 1,159                       | -3                       |
| 2021-2022 | 6            | 9                | -3                     | 851            | 183                | 69                   | 10                  | 1,113                    | 1,124                       | -11                      |
| 2022-2023 | 7            | 7                | 0                      | 587            | 196                | 45                   | 11                  | 839                      | 1,076                       | -237                     |
| 2023-2024 | 8            | 3                | 5                      | 753            | 195                | 57                   | 21                  | 1,026                    | 930                         | 96                       |
| Average   | 6            | 4                | 3                      | 713            | 182                | 80                   | 20                  | 995                      | 2,014                       | -1,019                   |