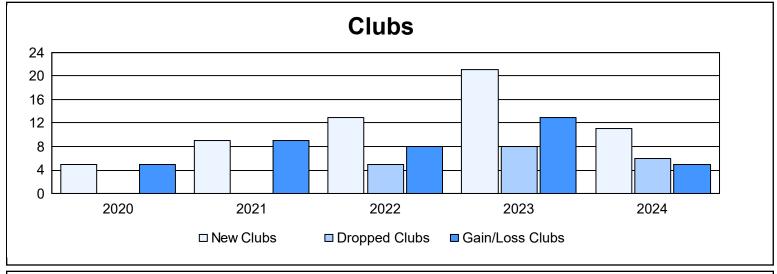

District 324 H As of June 2024 Cumulative

| Year      | Clubs | Dropped<br>Clubs | Gain/<br>Loss<br>Clubs | New<br>Members | Charter<br>Members | Reinstate<br>Members | Transfer<br>Members | Total<br>Member<br>Added | Total<br>Members<br>Dropped | Gain/<br>Loss<br>Members |
|-----------|-------|------------------|------------------------|----------------|--------------------|----------------------|---------------------|--------------------------|-----------------------------|--------------------------|
| 2019-2020 | 5     | 0                | 5                      | 195            | 135                | 20                   | 16                  | 366                      | 481                         | -115                     |
| 2020-2021 | 9     | 0                | 9                      | 528            | 288                | 52                   | 6                   | 874                      | 588                         | 286                      |
| 2021-2022 | 13    | 5                | 8                      | 568            | 414                | 54                   | 11                  | 1,047                    | 743                         | 304                      |
| 2022-2023 | 21    | 8                | 13                     | 277            | 514                | 54                   | 10                  | 855                      | 1,004                       | -149                     |
| 2023-2024 | 11    | 6                | 5                      | 375            | 285                | 39                   | 3                   | 702                      | 568                         | 134                      |
| Average   | 12    | 4                | 8                      | 389            | 327                | 44                   | 9                   | 769                      | 677                         | 92                       |