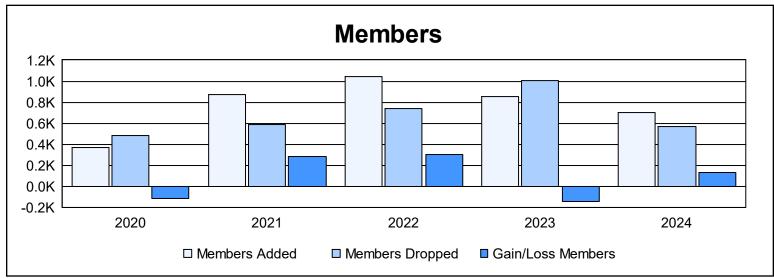

District 324 H As of June 2024 Cumulative

| Year      | Clubs | Dropped<br>Clubs | Gain/<br>Loss<br>Clubs | New<br>Members | Charter<br>Members | Reinstate<br>Members | Transfer<br>Members | Total<br>Member<br>Added | Total<br>Members<br>Dropped | Gain/<br>Loss<br>Members |
|-----------|-------|------------------|------------------------|----------------|--------------------|----------------------|---------------------|--------------------------|-----------------------------|--------------------------|
| 2019-2020 | 5     | 0                | 5                      | 195            | 135                | 20                   | 16                  | 366                      | 481                         | -115                     |
| 2020-2021 | 9     | 0                | 9                      | 528            | 288                | 52                   | 6                   | 874                      | 588                         | 286                      |
| 2021-2022 | 13    | 5                | 8                      | 568            | 414                | 54                   | 11                  | 1,047                    | 743                         | 304                      |
| 2022-2023 | 21    | 8                | 13                     | 277            | 514                | 54                   | 10                  | 855                      | 1,004                       | -149                     |
| 2023-2024 | 11    | 6                | 5                      | 375            | 285                | 39                   | 3                   | 702                      | 568                         | 134                      |
| Average   | 12    | 4                | 8                      | 389            | 327                | 44                   | 9                   | 769                      | 677                         | 92                       |