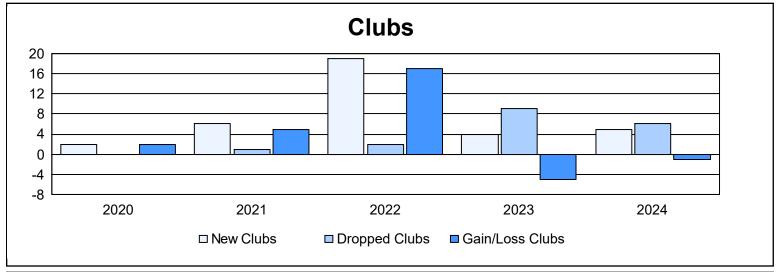

District 324 I As of June 2024 Cumulative

| Year      | New<br>Clubs | Dropped<br>Clubs | Gain/<br>Loss<br>Clubs | New<br>Members | Charter<br>Members | Reinstate<br>Members | Transfer<br>Members | Total<br>Member<br>Added | Total<br>Members<br>Dropped | Gain/<br>Loss<br>Members |
|-----------|--------------|------------------|------------------------|----------------|--------------------|----------------------|---------------------|--------------------------|-----------------------------|--------------------------|
| 2019-2020 | 2            | 0                | 2                      | 238            | 43                 | 11                   | 4                   | 296                      | 349                         | -53                      |
| 2020-2021 | 6            | 1                | 5                      | 290            | 172                | 15                   | 4                   | 481                      | 391                         | 90                       |
| 2021-2022 | 19           | 2                | 17                     | 300            | 443                | 34                   | 10                  | 787                      | 460                         | 327                      |
| 2022-2023 | 4            | 9                | -5                     | 215            | 120                | 31                   | 6                   | 372                      | 523                         | -151                     |
| 2023-2024 | 5            | 6                | -1                     | 266            | 138                | 18                   | 6                   | 428                      | 409                         | 19                       |
| Average   | 7            | 4                | 4                      | 262            | 183                | 22                   | 6                   | 473                      | 426                         | 46                       |