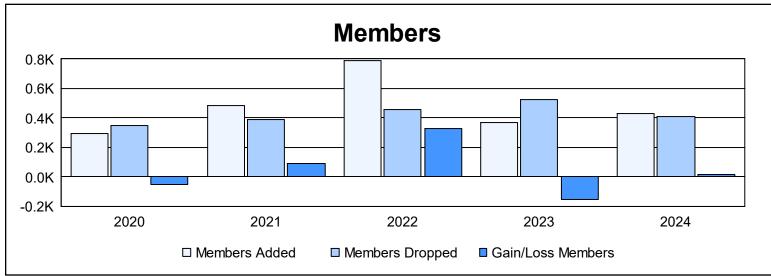

District 324 I As of June 2024 Cumulative

| Year      | New<br>Clubs | Dropped<br>Clubs | Gain/<br>Loss<br>Clubs | New<br>Members | Charter<br>Members | Reinstate<br>Members | Transfer<br>Members | Total<br>Member<br>Added | Total<br>Members<br>Dropped | Gain/<br>Loss<br>Members |
|-----------|--------------|------------------|------------------------|----------------|--------------------|----------------------|---------------------|--------------------------|-----------------------------|--------------------------|
| 2019-2020 | 2            | 0                | 2                      | 238            | 43                 | 11                   | 4                   | 296                      | 349                         | -53                      |
| 2020-2021 | 6            | 1                | 5                      | 290            | 172                | 15                   | 4                   | 481                      | 391                         | 90                       |
| 2021-2022 | 19           | 2                | 17                     | 300            | 443                | 34                   | 10                  | 787                      | 460                         | 327                      |
| 2022-2023 | 4            | 9                | -5                     | 215            | 120                | 31                   | 6                   | 372                      | 523                         | -151                     |
| 2023-2024 | 5            | 6                | -1                     | 266            | 138                | 18                   | 6                   | 428                      | 409                         | 19                       |
| Average   | 7            | 4                | 4                      | 262            | 183                | 22                   | 6                   | 473                      | 426                         | 46                       |