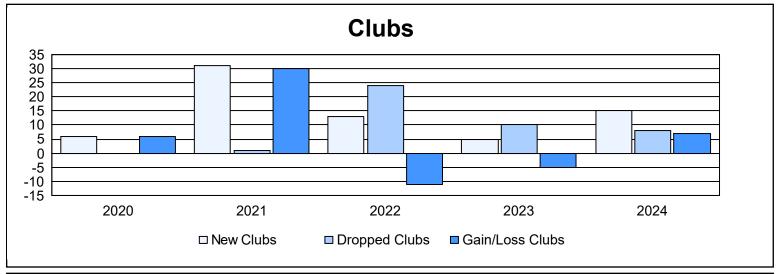

District 324 J As of June 2024 Cumulative

| Year      | New<br>Clubs | Dropped<br>Clubs | Gain/<br>Loss<br>Clubs | New<br>Members | Charter<br>Members | Reinstate<br>Members | Transfer<br>Members | Total<br>Member<br>Added | Total<br>Members<br>Dropped | Gain/<br>Loss<br>Members |
|-----------|--------------|------------------|------------------------|----------------|--------------------|----------------------|---------------------|--------------------------|-----------------------------|--------------------------|
| 2019-2020 | 6            | 0                | 6                      | 486            | 164                | 44                   | 14                  | 708                      | 827                         | -119                     |
| 2020-2021 | 31           | 1                | 30                     | 1,996          | 816                | 224                  | 43                  | 3,079                    | 1,662                       | 1,417                    |
| 2021-2022 | 13           | 24               | -11                    | 687            | 397                | 96                   | 5                   | 1,185                    | 2,327                       | -1,142                   |
| 2022-2023 | 5            | 10               | -5                     | 538            | 163                | 47                   | 32                  | 780                      | 990                         | -210                     |
| 2023-2024 | 15           | 8                | 7                      | 665            | 341                | 63                   | 32                  | 1,101                    | 1,047                       | 54                       |
| Average   | 14           | 9                | 5                      | 874            | 376                | 95                   | 25                  | 1,371                    | 1,371                       | 0                        |