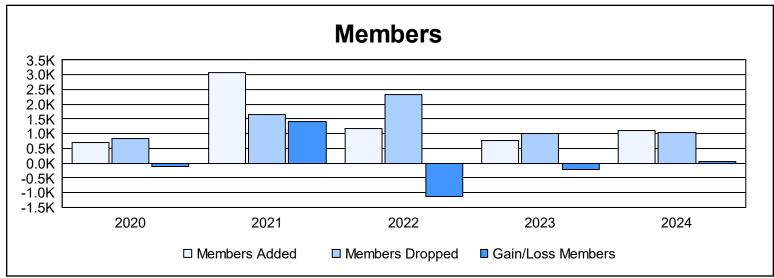

District 324 J As of June 2024 Cumulative

| Year      | New<br>Clubs | Dropped<br>Clubs | Gain/<br>Loss<br>Clubs | New<br>Members | Charter<br>Members | Reinstate<br>Members | Transfer<br>Members | Total<br>Member<br>Added | Total<br>Members<br>Dropped | Gain/<br>Loss<br>Members |
|-----------|--------------|------------------|------------------------|----------------|--------------------|----------------------|---------------------|--------------------------|-----------------------------|--------------------------|
| 2019-2020 | 6            | 0                | 6                      | 486            | 164                | 44                   | 14                  | 708                      | 827                         | -119                     |
| 2020-2021 | 31           | 1                | 30                     | 1,996          | 816                | 224                  | 43                  | 3,079                    | 1,662                       | 1,417                    |
| 2021-2022 | 13           | 24               | -11                    | 687            | 397                | 96                   | 5                   | 1,185                    | 2,327                       | -1,142                   |
| 2022-2023 | 5            | 10               | -5                     | 538            | 163                | 47                   | 32                  | 780                      | 990                         | -210                     |
| 2023-2024 | 15           | 8                | 7                      | 665            | 341                | 63                   | 32                  | 1,101                    | 1,047                       | 54                       |
| Average   | 14           | 9                | 5                      | 874            | 376                | 95                   | 25                  | 1,371                    | 1,371                       | 0                        |