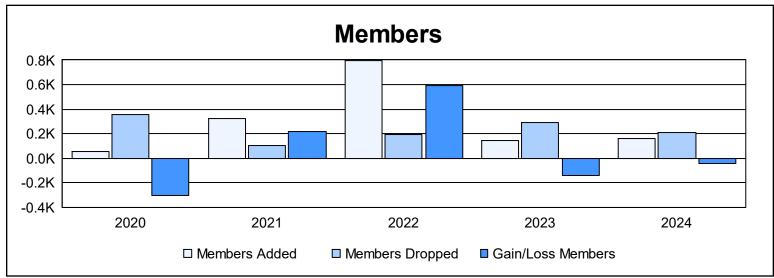

District 324 L As of June 2024 Cumulative

| Year      | New<br>Clubs | Dropped<br>Clubs | Gain/<br>Loss<br>Clubs | New<br>Members | Charter<br>Members | Reinstate<br>Members | Transfer<br>Members | Total<br>Member<br>Added | Total<br>Members<br>Dropped | Gain/<br>Loss<br>Members |
|-----------|--------------|------------------|------------------------|----------------|--------------------|----------------------|---------------------|--------------------------|-----------------------------|--------------------------|
| 2019-2020 | 0            | 0                | 0                      | 27             | 16                 | 8                    | 1                   | 52                       | 358                         | -306                     |
| 2020-2021 | 5            | 0                | 5                      | 148            | 135                | 10                   | 32                  | 325                      | 106                         | 219                      |
| 2021-2022 | 13           | 3                | 10                     | 235            | 509                | 12                   | 37                  | 793                      | 197                         | 596                      |
| 2022-2023 | 2            | 2                | 0                      | 59             | 65                 | 10                   | 14                  | 148                      | 290                         | -142                     |
| 2023-2024 | 2            | 7                | -5                     | 102            | 41                 | 14                   | 5                   | 162                      | 207                         | -45                      |
| Average   | 4            | 2                | 2                      | 114            | 153                | 11                   | 18                  | 296                      | 232                         | 64                       |