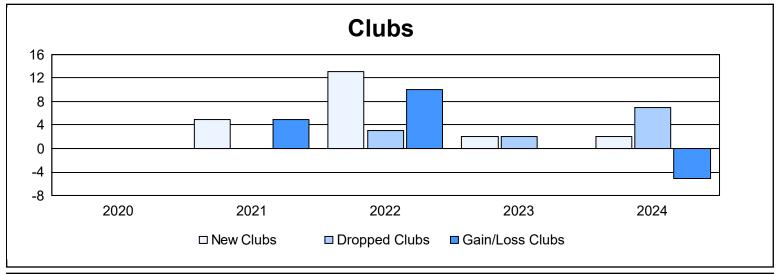

District 324 L As of June 2024 Cumulative

| Year      | New<br>Clubs | Dropped<br>Clubs | Gain/<br>Loss<br>Clubs | New<br>Members | Charter<br>Members | Reinstate<br>Members | Transfer<br>Members | Total<br>Member<br>Added | Total<br>Members<br>Dropped | Gain/<br>Loss<br>Members |
|-----------|--------------|------------------|------------------------|----------------|--------------------|----------------------|---------------------|--------------------------|-----------------------------|--------------------------|
| 2019-2020 | 0            | 0                | 0                      | 27             | 16                 | 8                    | 1                   | 52                       | 358                         | -306                     |
| 2020-2021 | 5            | 0                | 5                      | 148            | 135                | 10                   | 32                  | 325                      | 106                         | 219                      |
| 2021-2022 | 13           | 3                | 10                     | 235            | 509                | 12                   | 37                  | 793                      | 197                         | 596                      |
| 2022-2023 | 2            | 2                | 0                      | 59             | 65                 | 10                   | 14                  | 148                      | 290                         | -142                     |
| 2023-2024 | 2            | 7                | -5                     | 102            | 41                 | 14                   | 5                   | 162                      | 207                         | -45                      |
| Average   | 4            | 2                | 2                      | 114            | 153                | 11                   | 18                  | 296                      | 232                         | 64                       |