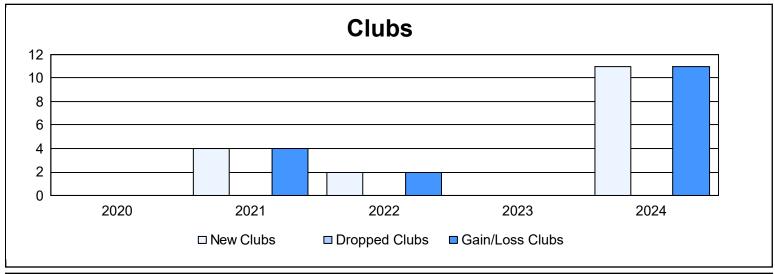

District 324 N As of June 2024 Cumulative

| Year      | New<br>Clubs | Dropped<br>Clubs | Gain/<br>Loss<br>Clubs | New<br>Members | Charter<br>Members | Reinstate<br>Members | Transfer<br>Members | Total<br>Member<br>Added | Total<br>Members<br>Dropped | Gain/<br>Loss<br>Members |
|-----------|--------------|------------------|------------------------|----------------|--------------------|----------------------|---------------------|--------------------------|-----------------------------|--------------------------|
| 2019-2020 | 0            | 0                | 0                      | 40             | 4                  | 22                   | 12                  | 78                       | 470                         | -392                     |
| 2020-2021 | 4            | 0                | 4                      | 245            | 92                 | 308                  | 27                  | 672                      | 459                         | 213                      |
| 2021-2022 | 2            | 0                | 2                      | 34             | 64                 | 16                   | 3                   | 117                      | 62                          | 55                       |
| 2022-2023 | 0            | 0                | 0                      | 28             | 4                  | 1                    | 13                  | 46                       | 84                          | -38                      |
| 2023-2024 | 11           | 0                | 11                     | 98             | 227                | 12                   | 20                  | 357                      | 197                         | 160                      |
| Average   | 3            | 0                | 3                      | 89             | 78                 | 72                   | 15                  | 254                      | 254                         | 0                        |