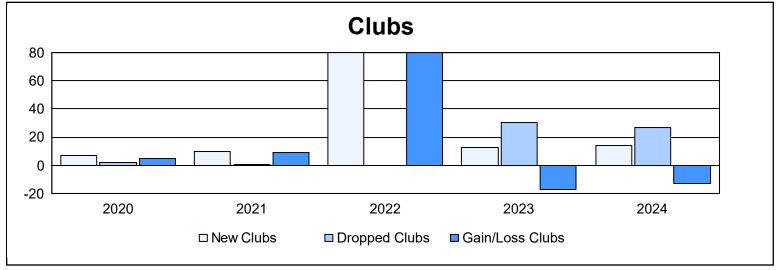

District 325 R As of June 2024 Cumulative

| Year      | New<br>Clubs | Dropped<br>Clubs | Gain/<br>Loss<br>Clubs | New<br>Members | Charter<br>Members | Reinstate<br>Members | Transfer<br>Members | Total<br>Member<br>Added | Total<br>Members<br>Dropped | Gain/<br>Loss<br>Members |
|-----------|--------------|------------------|------------------------|----------------|--------------------|----------------------|---------------------|--------------------------|-----------------------------|--------------------------|
| 2019-2020 | 7            | 2                | 5                      | 111            | 181                | 2                    | 1                   | 295                      | 338                         | -43                      |
| 2020-2021 | 10           | 1                | 9                      | 452            | 254                | 13                   | 4                   | 723                      | 310                         | 413                      |
| 2021-2022 | 80           | 0                | 80                     | 544            | 2,033              | 24                   | 11                  | 2,612                    | 702                         | 1,910                    |
| 2022-2023 | 13           | 30               | -17                    | 217            | 318                | 20                   | 24                  | 579                      | 1,488                       | -909                     |
| 2023-2024 | 14           | 27               | -13                    | 498            | 361                | 44                   | 29                  | 932                      | 1,016                       | -84                      |
| Average   | 25           | 12               | 13                     | 364            | 629                | 21                   | 14                  | 1,028                    | 771                         | 257                      |