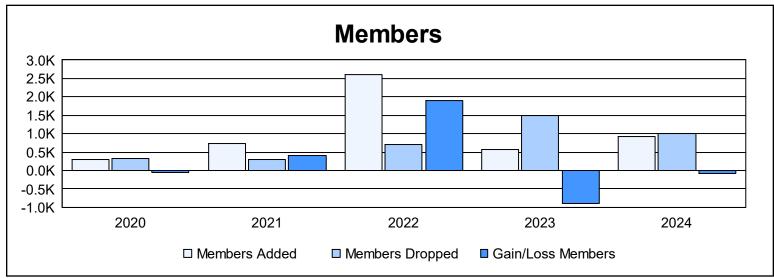

District 325 R As of June 2024 Cumulative

| Year      | New<br>Clubs | Dropped<br>Clubs | Gain/<br>Loss<br>Clubs | New<br>Members | Charter<br>Members | Reinstate<br>Members | Transfer<br>Members | Total<br>Member<br>Added | Total<br>Members<br>Dropped | Gain/<br>Loss<br>Members |
|-----------|--------------|------------------|------------------------|----------------|--------------------|----------------------|---------------------|--------------------------|-----------------------------|--------------------------|
| 2019-2020 | 7            | 2                | 5                      | 111            | 181                | 2                    | 1                   | 295                      | 338                         | -43                      |
| 2020-2021 | 10           | 1                | 9                      | 452            | 254                | 13                   | 4                   | 723                      | 310                         | 413                      |
| 2021-2022 | 80           | 0                | 80                     | 544            | 2,033              | 24                   | 11                  | 2,612                    | 702                         | 1,910                    |
| 2022-2023 | 13           | 30               | -17                    | 217            | 318                | 20                   | 24                  | 579                      | 1,488                       | -909                     |
| 2023-2024 | 14           | 27               | -13                    | 498            | 361                | 44                   | 29                  | 932                      | 1,016                       | -84                      |
| Average   | 25           | 12               | 13                     | 364            | 629                | 21                   | 14                  | 1,028                    | 771                         | 257                      |