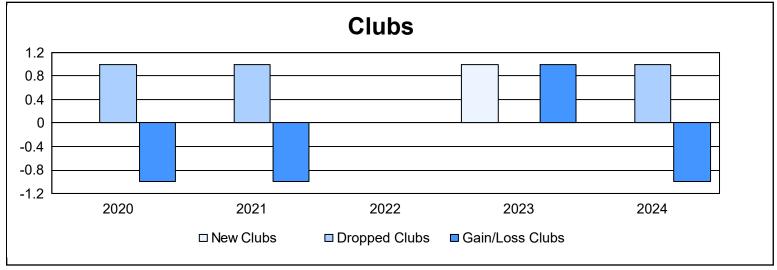

District 33 N As of June 2024 Cumulative

| Year      | New<br>Clubs | Dropped<br>Clubs | Gain/<br>Loss<br>Clubs | New<br>Members | Charter<br>Members | Reinstate<br>Members | Transfer<br>Members | Total<br>Member<br>Added | Total<br>Members<br>Dropped | Gain/<br>Loss<br>Members |
|-----------|--------------|------------------|------------------------|----------------|--------------------|----------------------|---------------------|--------------------------|-----------------------------|--------------------------|
| 2019-2020 | 0            | 1                | -1                     | 62             | 1                  | 3                    | 11                  | 77                       | 90                          | -13                      |
| 2020-2021 | 0            | 1                | -1                     | 31             | 0                  | 3                    | 3                   | 37                       | 113                         | -76                      |
| 2021-2022 | 0            | 0                | 0                      | 77             | 1                  | 38                   | 5                   | 121                      | 161                         | -40                      |
| 2022-2023 | 1            | 0                | 1                      | 101            | 34                 | 3                    | 9                   | 147                      | 163                         | -16                      |
| 2023-2024 | 0            | 1                | -1                     | 91             | 0                  | 2                    | 5                   | 98                       | 81                          | 17                       |
| Average   | 0            | 1                | 0                      | 72             | 7                  | 10                   | 7                   | 96                       | 122                         | -26                      |