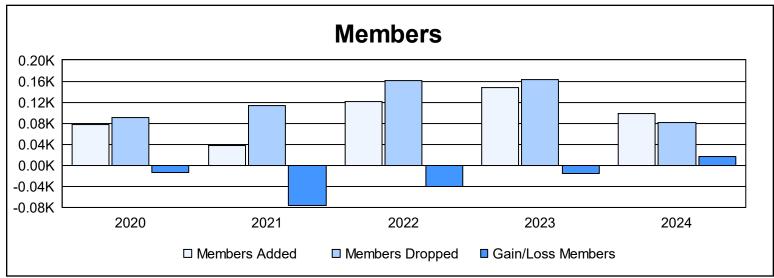

District 33 N As of June 2024 Cumulative

| Year      | New<br>Clubs | Dropped<br>Clubs | Gain/<br>Loss<br>Clubs | New<br>Members | Charter<br>Members | Reinstate<br>Members | Transfer<br>Members | Total<br>Member<br>Added | Total<br>Members<br>Dropped | Gain/<br>Loss<br>Members |
|-----------|--------------|------------------|------------------------|----------------|--------------------|----------------------|---------------------|--------------------------|-----------------------------|--------------------------|
| 2019-2020 | 0            | 1                | -1                     | 62             | 1                  | 3                    | 11                  | 77                       | 90                          | -13                      |
| 2020-2021 | 0            | 1                | -1                     | 31             | 0                  | 3                    | 3                   | 37                       | 113                         | -76                      |
| 2021-2022 | 0            | 0                | 0                      | 77             | 1                  | 38                   | 5                   | 121                      | 161                         | -40                      |
| 2022-2023 | 1            | 0                | 1                      | 101            | 34                 | 3                    | 9                   | 147                      | 163                         | -16                      |
| 2023-2024 | 0            | 1                | -1                     | 91             | 0                  | 2                    | 5                   | 98                       | 81                          | 17                       |
| Average   | 0            | 1                | 0                      | 72             | 7                  | 10                   | 7                   | 96                       | 122                         | -26                      |