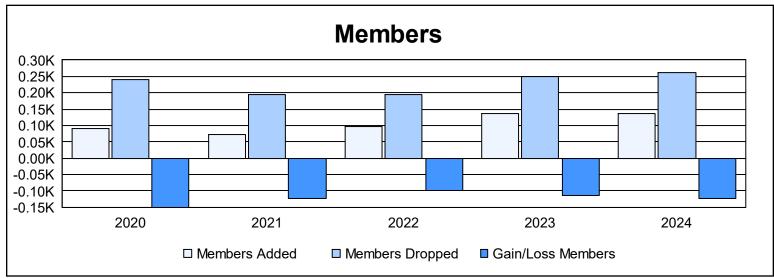

District 330 C As of June 2024 Cumulative

| Year      | New<br>Clubs | Dropped<br>Clubs | Gain/<br>Loss<br>Clubs | New<br>Members | Charter<br>Members | Reinstate<br>Members | Transfer<br>Members | Total<br>Member<br>Added | Total<br>Members<br>Dropped | Gain/<br>Loss<br>Members |
|-----------|--------------|------------------|------------------------|----------------|--------------------|----------------------|---------------------|--------------------------|-----------------------------|--------------------------|
| 2019-2020 | 0            | 1                | -1                     | 82             | 0                  | 4                    | 4                   | 90                       | 240                         | -150                     |
| 2020-2021 | 0            | 4                | -4                     | 64             | 0                  | 4                    | 4                   | 72                       | 195                         | -123                     |
| 2021-2022 | 0            | 2                | -2                     | 80             | 2                  | 7                    | 8                   | 97                       | 196                         | -99                      |
| 2022-2023 | 1            | 7                | -6                     | 105            | 26                 | 0                    | 4                   | 135                      | 249                         | -114                     |
| 2023-2024 | 1            | 1                | 0                      | 104            | 28                 | 4                    | 2                   | 138                      | 262                         | -124                     |
| Average   | 0            | 3                | -3                     | 87             | 11                 | 4                    | 4                   | 106                      | 228                         | -122                     |