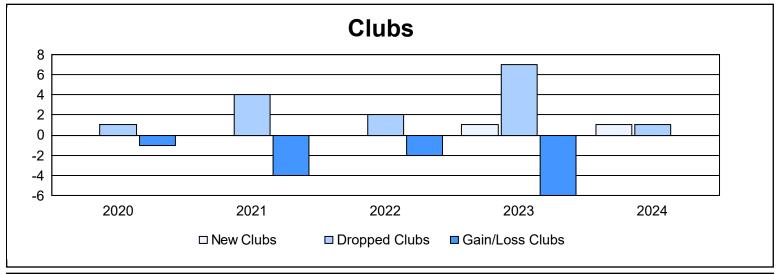

District 330 C As of June 2024 Cumulative

| Year      | New<br>Clubs | Dropped<br>Clubs | Gain/<br>Loss<br>Clubs | New<br>Members | Charter<br>Members | Reinstate<br>Members | Transfer<br>Members | Total<br>Member<br>Added | Total<br>Members<br>Dropped | Gain/<br>Loss<br>Members |
|-----------|--------------|------------------|------------------------|----------------|--------------------|----------------------|---------------------|--------------------------|-----------------------------|--------------------------|
| 2019-2020 | 0            | 1                | -1                     | 82             | 0                  | 4                    | 4                   | 90                       | 240                         | -150                     |
| 2020-2021 | 0            | 4                | -4                     | 64             | 0                  | 4                    | 4                   | 72                       | 195                         | -123                     |
| 2021-2022 | 0            | 2                | -2                     | 80             | 2                  | 7                    | 8                   | 97                       | 196                         | -99                      |
| 2022-2023 | 1            | 7                | -6                     | 105            | 26                 | 0                    | 4                   | 135                      | 249                         | -114                     |
| 2023-2024 | 1            | 1                | 0                      | 104            | 28                 | 4                    | 2                   | 138                      | 262                         | -124                     |
| Average   | 0            | 3                | -3                     | 87             | 11                 | 4                    | 4                   | 106                      | 228                         | -122                     |